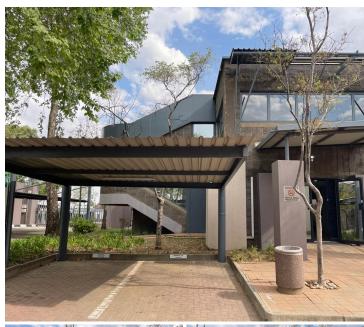

## 61,396 pm

Central Park, Block G | Stunning Office Space to Let in Midrand

626 m<sup>2</sup>

Discover a premier office space available for lease in the heart of Midrand. This free-standing office building, located at Building G, Central Park, 16th Road, Randjespark, boasts a generous 626.49 sqm of meticulously maintained office space. Priced at R98 per sqm excluding VAT, this property offers a superb fit out, ensuring a professional and welcoming environment for any business.

The building's strategic location in Central Park provides excellent connectivity and accessibility, making it an ideal choice for businesses seeking to position themselves in a thriving commercial hub. Randjespark is a dynamic area with a blend of business and leisure amenities, offering proximity to major roads and highways, ensuring smooth commutes for staff and clients alike. The surrounding area is home to a variety of restaurants, retail outlets, and services, creating a vibrant atmosphere conducive to both work and relaxation.