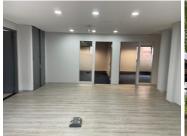

## 61,396 pm

Central Park, Block G | Stunning Office Space to Let in Midrand

626 m<sup>2</sup>

Discover a premier office space available for lease in the heart of Midrand. This free-standing office building, located at Building G, Central Park, 16th Road, Randjespark, boasts a generous 626.49 sqm of meticulously maintained office space. Priced at R98 per sqm excluding VAT, this property offers a superb fit out, ensuring a professional and welcoming environment for any business.

Gross Monthly Rental R61,396 Ex Vat Lease Period 36 months
Available From Immediately

| Floor Size m <sup>2</sup> | 626        | Security         | Yes |
|---------------------------|------------|------------------|-----|
| Parking Bays              | -          | Air Conditioning | Yes |
| Title                     | -          | Generator        | -   |
| Zoning                    | Commercial | Fibre            | -   |