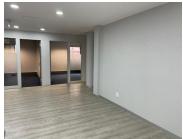

## 61,396 pm

Central Park, Block G | Stunning Office Space to Let in Midrand

626 m<sup>2</sup>

Discover a premier office space available for lease in the heart of Midrand. This free-standing office building, located at Building G, Central Park, 16th Road, Randjespark, boasts a generous 626.49 sqm of meticulously maintained office space. Priced at R98 per sqm excluding VAT, this property offers a superb fit out, ensuring a professional and welcoming environment for any business.

Gross Monthly Rental R61,396 Ex Vat Lease Period 36 months
Available From Immediately

| Floor Size m <sup>2</sup> | 626        | Security         | Yes |
|---------------------------|------------|------------------|-----|
| Parking Bays              | -          | Air Conditioning | Yes |
| Title                     | -          | Generator        | -   |
| Zoning                    | Commercial | Fibre            | -   |