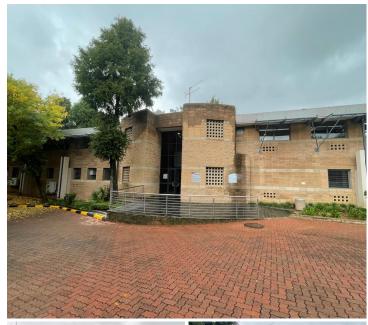

## 116,050 pm

Neat Office Space for Lease at Central Park, Randjespark, Midrand

1055 m<sup>2</sup>

This 1,055 square metre freestanding office building offers a versatile combination of spacious open-plan work areas and neatly partitioned offices, ideal for businesses looking for a professional and adaptable workspace. Available at a rental rate of R110 per square metre excluding VAT and utilities, this property presents excellent value in a highly sought-after commercial node.

Situated in Randjespark, Midrand, this property enjoys a prime location halfway between Johannesburg and Pretoria, offering convenient access to both major economic centres. Randjespark is known for its well-established commercial environment, attracting a wide range of businesses across technology, logistics, finance, and professional services.