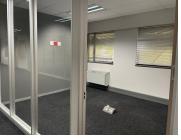

## 116,050 pm

Neat Office Space for Lease at Central Park, Randjespark, Midrand

1055 m<sup>2</sup>

This 1,055 square metre freestanding office building offers a versatile combination of spacious open-plan work areas and neatly partitioned offices, ideal for businesses looking for a professional and adaptable workspace. Available at a rental rate of R110 per square metre excluding VAT and utilities, this property presents excellent value in a highly sought-after commercial node.

The office interiors feature carpeted flooring, air conditioning, standard office lighting, and ample natural light, creating a pleasant and productive working environment. With generous plug points throughout and ample parking available for staff and visitors, the property is well-equipped to meet the needs of modern businesses.