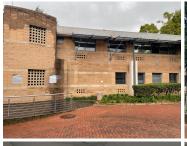

## 116,050 pm

Neat Office Space for Lease at Central Park, Randjespark, Midrand

1055 m<sup>2</sup>

This 1,055 square metre freestanding office building offers a versatile combination of spacious open-plan work areas and neatly partitioned offices, ideal for businesses looking for a professional and adaptable workspace. Available at a rental rate of R110 per square metre excluding VAT and utilities, this property presents excellent value in a highly sought-after commercial node.

Situated in Randjespark, Midrand, this property enjoys a prime location halfway between Johannesburg and Pretoria, offering convenient access to both major economic centres. Randjespark is known for its well-established commercial environment, attracting a wide range of businesses across technology, logistics, finance, and professional services.