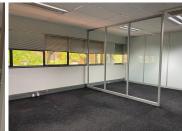

## 116,050 pm

Neat Office Space for Lease at Central Park, Randjespark, Midrand

1055 m<sup>2</sup>

This 1,055 square metre freestanding office building offers a versatile combination of spacious open-plan work areas and neatly partitioned offices, ideal for businesses looking for a professional and adaptable workspace. Available at a rental rate of R110 per square metre excluding VAT and utilities, this property presents excellent value in a highly sought-after commercial node.

The office interiors feature carpeted flooring, air conditioning, standard office lighting, and ample natural light, creating a pleasant and productive working environment. With generous plug points throughout and ample parking available for staff and visitors, the property is well-equipped to meet the needs of modern businesses.