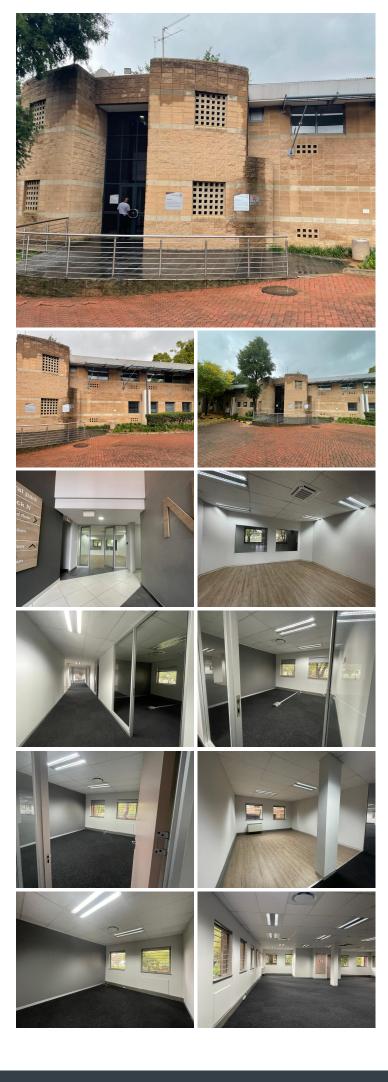

## 🐔 1050 m²

This 1,050.24 square metre freestanding office building offers a versatile combination of spacious open-plan work areas and neatly partitioned offices, ideal for businesses looking for a professional and adaptable workspace. Available at a rental rate of R110 per square metre excluding VAT and utilities, this property presents excellent value in a highly sought-after commercial node.

The office interiors feature carpeted flooring, air conditioning, standard office lighting, and ample natural light, creating a pleasant and productive working environment. With generous plug points throughout and ample parking available for staff and visitors, the property is well-equipped to meet the needs of modern businesses.