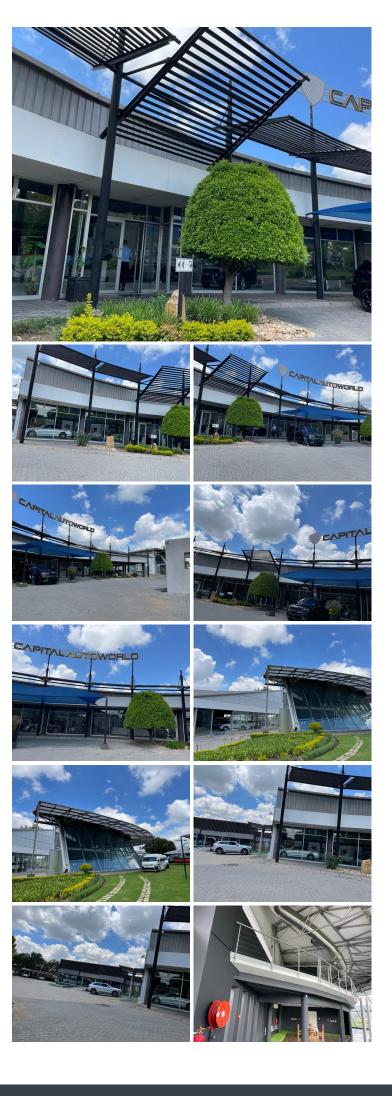

## 🐔 5600 m²

A 5600sqm immaculate showroom space with main road exposure onto New Road, situated in the heart of Midrand, is available to let immediately. The location of the showroom offers easy access to shopping centres, public transport, highways and main arterials.

The interior of the showroom is bright and spacious with ceiling to floor display windows, good ventilation and air-conditioning as well as office cubicles. This is a well located building with ample parking space.