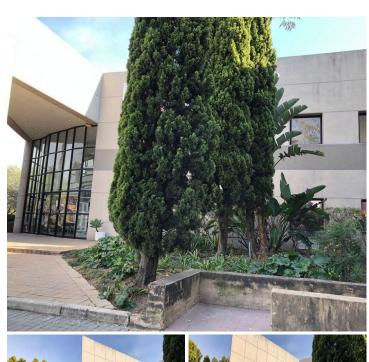

## 164,450 pm

IDEAL OFFICE PROPERTY AVAILABLE FOR LEASE IN THE MIDRAND AREA

2530 m<sup>2</sup>

This is a prime commercial building available for lease in the prominent Midrand area. The property is ideally situated in a secure park, which is positioned in close proximity to the N1 highway and Pretoria Main Road, creating convenient accessibility and navigation to the building. Fantastic retail amenities such as Mall of Africa are nearby.

This is a unique combination of 2,530sqm office space. The building is available at a through rate of R65/sqm for the entire property. The office component features beautiful open plan and individual, executive offices, which have beautiful natural light throughout.