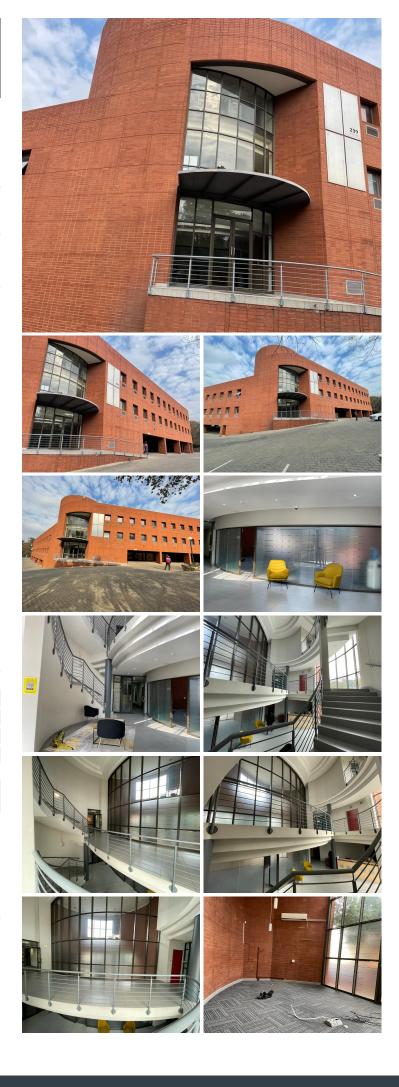

### **2037** m<sup>2</sup>

This stunning office space to Let in Howick Close, Waterfall Office Park is free-standing and measures 2037.70sqm at R105 per sqm. The office area is spacious and fully carpeted, and the large windows allow for excellent natural lighting throughout. There is ample parking at the building.

There is also a storage/warehouse available to Let with the office space measuring 1192 sqm at R65 per sqm.

The property is close to all main arterial routes, the Mall of Africa, Food Lover's Market and various other amenities in the area.