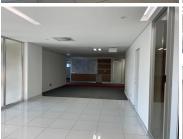

## 760 m<sup>2</sup>

Prime first-floor office space measuring 760sqm is available to let in this prestigious and sought-after office park. The unit is spacious with lovely flooring and excellent natural light flowing throughout. There is a kitchen in the unit and shared ablutions. There are braai facilities and a canteen onsite. The office park features a coffee shop, a Planet Fitness Signature Gym and award-winning gardens.