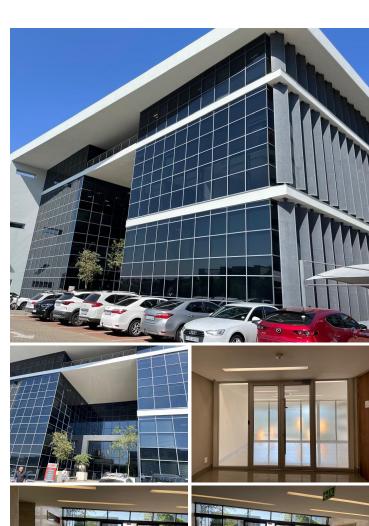

## 760 m<sup>2</sup>

Prime first-floor office space measuring 760sqm is available to let in this prestigious and sought-after office park. The unit is spacious with lovely flooring and excellent natural light flowing throughout. There is a kitchen in the unit and shared ablutions. There are braai facilities and a canteen onsite. The office park features a coffee shop, a Planet Fitness Signature Gym and award-winning gardens.

Hertford Office Park comprises of multiple blocks of P-grade offices ideally located just off the Allandale / N1 interchange and is opposite the Mall of Africa. Hertford Office Park is one of the most sought-after and prestigious office park developments in Gauteng.

Gross Monthly Rental R145,942 Ex Vat Lease Period 36 months Available From Immediately

| Floor Size m <sup>2</sup> | 760        | Security         | Yes |
|---------------------------|------------|------------------|-----|
| Parking Bays              | -          | Air Conditioning | Yes |
| Title                     | -          | Generator        | -   |
| Zoning                    | Commercial | Fibre            | -   |