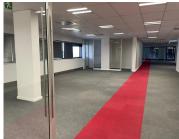

## 760 m<sup>2</sup>

Prime first-floor office space measuring 760sqm is available to let in this prestigious and sought-after office park. The unit is spacious with lovely flooring and excellent natural light flowing throughout. There is a kitchen in the unit and shared ablutions. There are braai facilities and a canteen onsite. The office park features a coffee shop, a Planet Fitness Signature Gym and award-winning gardens.