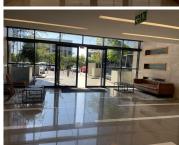

## 760 m<sup>2</sup>

Prime first-floor office space measuring 760sqm is available to let in this prestigious and sought-after office park. The unit is spacious with lovely flooring and excellent natural light flowing throughout. There is a kitchen in the unit and shared ablutions. There are braai facilities and a canteen onsite. The office park features a coffee shop, a Planet Fitness Signature Gym and award-winning gardens.