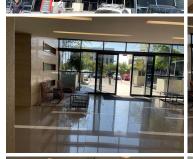

## 760 m<sup>2</sup>

Prime first-floor office space measuring 760sqm is available to let in this prestigious and sought-after office park. The unit is spacious with lovely flooring and excellent natural light flowing throughout. There is a kitchen in the unit and shared ablutions. There are braai facilities and a canteen onsite. The office park features a coffee shop, a Planet Fitness Signature Gym and award-winning gardens.