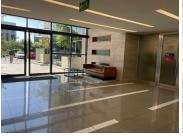

## 760 m<sup>2</sup>

Prime first-floor office space measuring 760sqm is available to let in this prestigious and sought-after office park. The unit is spacious with lovely flooring and excellent natural light flowing throughout. There is a kitchen in the unit and shared ablutions. There are braai facilities and a canteen onsite. The office park features a coffee shop, a Planet Fitness Signature Gym and award-winning gardens.