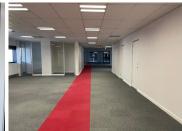

## 760 m<sup>2</sup>

Prime first-floor office space measuring 760sqm is available to let in this prestigious and sought-after office park. The unit is spacious with lovely flooring and excellent natural light flowing throughout. There is a kitchen in the unit and shared ablutions. There are braai facilities and a canteen onsite. The office park features a coffee shop, a Planet Fitness Signature Gym and award-winning gardens.