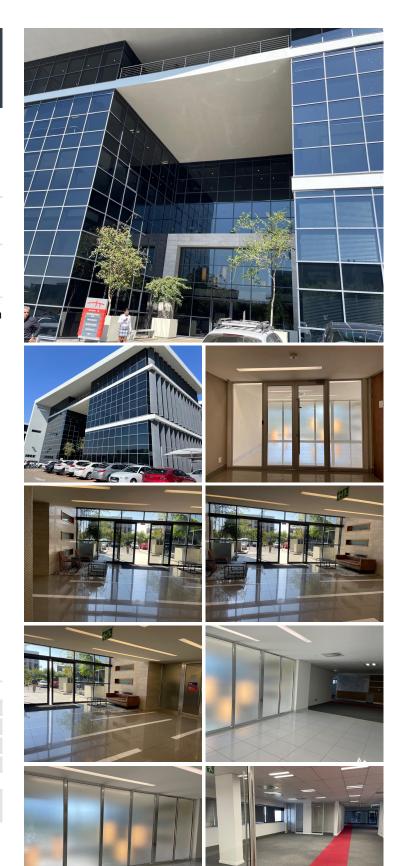

## 765 m<sup>2</sup>

Prime first-floor office space measuring 765sqm is available to let in this prestigious and sought-after office park. The unit is spacious with lovely flooring and excellent natural light flowing throughout. There is a kitchen in the unit and shared ablutions. There are braai facilities and a canteen onsite. The office park features a coffee shop, a Planet Fitness Signature Gym and award-winning gardens.

Hertford Office Park comprises of multiple blocks of P-grade offices ideally located just off the Allandale / N1 interchange and is opposite the Mall of Africa. Hertford Office Park is one of the most sought-after and prestigious office park developments in Gauteng.