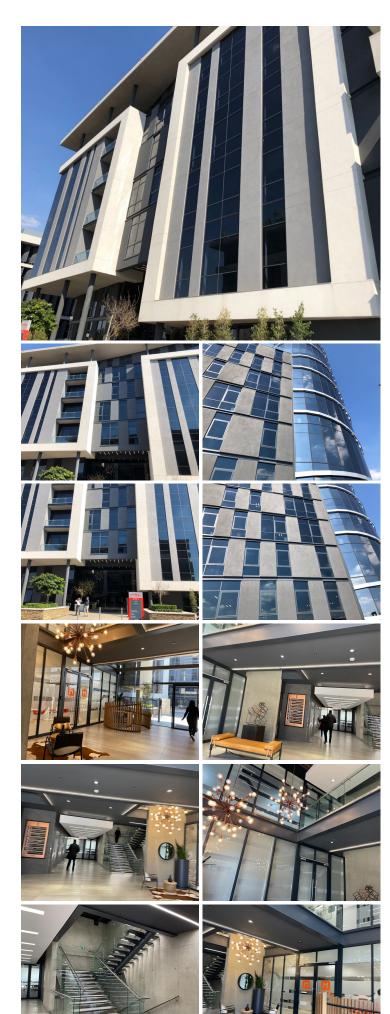

## 21 m<sup>2</sup>

Flexi office suite measuring 21sqm is available to let @ R11 000 per month excluding VAT. Includes utilities and parking. The unit is spacious with lovely flooring and excellent natural light flowing throughout. There is a neat kitchen and shared ablutions. There are braai facilities and a canteen on-site.

The office park features a coffee shop, a Planet Fitness Signature Gym and award-winning gardens. Hertford Office Park consists of multiple blocks of P-grade offices ideally located just off the Allandale / N1 interchange and is opposite the Mall of Africa. Hertford Office Park is one of the most sought-after and prestigious office park developments in Gauteng.