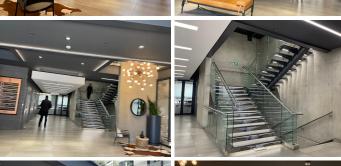

## 25 m<sup>2</sup>

Flexi office suite measuring 25sqm is available to let @ R11 500 per month excluding VAT. Includes utilities and parking. The unit is spacious with lovely flooring and excellent natural light flowing throughout. There is a neat kitchen and shared ablutions. There are braai facilities and a canteen on-site.

The office park features a coffee shop, a Planet Fitness Signature Gym and award-winning gardens. Hertford Office Park consists of multiple blocks of P-grade offices ideally located just off the Allandale / N1 interchange and is opposite the Mall of Africa. Hertford Office Park is one of the most sought-after and prestigious office park developments in Gauteng.