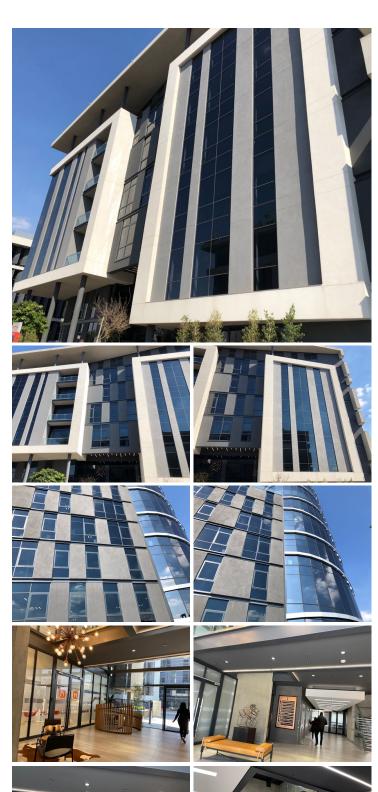

## 25 m<sup>2</sup>

Flexi office suite measuring 25sqm is available to let @ R11 500 per month excluding VAT. Includes utilities and parking. The unit is spacious with lovely flooring and excellent natural light flowing throughout. There is a neat kitchen and shared ablutions. There are braai facilities and a canteen on-site.

The office park features a coffee shop, a Planet Fitness Signature Gym and award-winning gardens. Hertford Office Park consists of multiple blocks of P-grade offices ideally located just off the Allandale / N1 interchange and is opposite the Mall of Africa. Hertford Office Park is one of the most sought-after and prestigious office park developments in Gauteng.