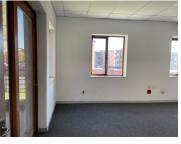

This modern building set between landscaped gardens has a prime unit, available to let. The unit measuring 185sqm is spacious with well-maintained carpeted flooring and excellent natural light flowing throughout. The unit consists of an open-plan area, office space, a neat kitchen and ablutions. There is ample parking available.

Gross Monthly Rental R27,750 Ex Vat Lease Period 36 months
Available From Immediately

| Floor Size m <sup>2</sup> | 185        | Security         | Yes |
|---------------------------|------------|------------------|-----|
| Parking Bays              | -          | Air Conditioning | Yes |
| Title                     | -          | Generator        | -   |
| Zoning                    | Commercial | Fibre            | -   |