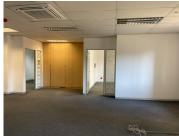

This modern building set between landscaped gardens has a prime unit, available to let. The unit measuring 185sqm is spacious with well-maintained carpeted flooring and excellent natural light flowing throughout. The unit consists of an open-plan area, office space, a neat kitchen and ablutions. There is ample parking available.

Gross Monthly Rental R27,750 Ex Vat Lease Period 36 months
Available From Immediately

| Floor Size m <sup>2</sup> | 185        | Security         | Yes |
|---------------------------|------------|------------------|-----|
| Parking Bays              | -          | Air Conditioning | Yes |
| Title                     | -          | Generator        | -   |
| Zoning                    | Commercial | Fibre            | -   |