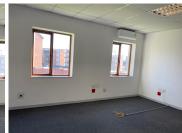

This modern building set between landscaped gardens has a prime unit, available to let. The unit measuring 185sqm is spacious with well-maintained carpeted flooring and excellent natural light flowing throughout. The unit consists of an open-plan area, office space, a neat kitchen and ablutions. There is ample parking available.

Gross Monthly Rental R27,750 Ex Vat Lease Period 36 months
Available From Immediately

| Floor Size m <sup>2</sup> | 185        | Security         | Yes |
|---------------------------|------------|------------------|-----|
| Parking Bays              | -          | Air Conditioning | Yes |
| Title                     | -          | Generator        | -   |
| Zoning                    | Commercial | Fibre            | -   |