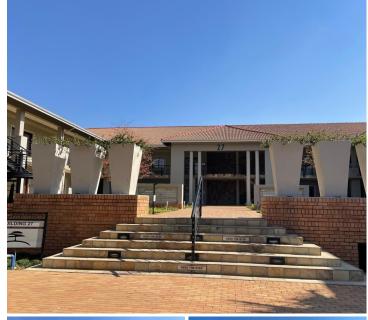

## 27,750 pm

Thornhill Office Park | Prime Office Space to Let in Vorna Valley

185 m<sup>2</sup>

Thornhill Office Park is located in Vorna Valley, Midrand. This upmarket suburb hosts the trend-setting, Waterfall development and the recently developed Mall of Africa, and forms part of the largest central Gauteng node, which logistically is an important link between Johannesburg and Pretoria.

This modern building set between landscaped gardens has a prime unit, available to let. The unit measuring 185sqm is spacious with well-maintained carpeted flooring and excellent natural light flowing throughout. The unit consists of an open-plan area, office space, a neat kitchen and ablutions. There is ample parking available.