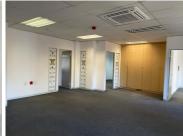

This modern building set between landscaped gardens has a prime unit, available to let. The unit measuring 185sqm is spacious with well-maintained carpeted flooring and excellent natural light flowing throughout. The unit consists of an open-plan area, office space, a neat kitchen and ablutions. There is ample parking available.