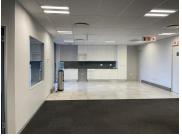

## 307 m<sup>2</sup>

Stunning first-floor office space has become available in one of Midrand's most prestigious office parks. The unit measures 307sqm @ R58 944.00 excluding VAT and utilities.

The unit features lovely flooring, excellent natural light and air-conditioning. There is a neat kitchen and shared ablutions. There are braai facilities and a canteen on-site. The office park features a coffee shop, a Planet Fitness Signature Gym and award-winning gardens.