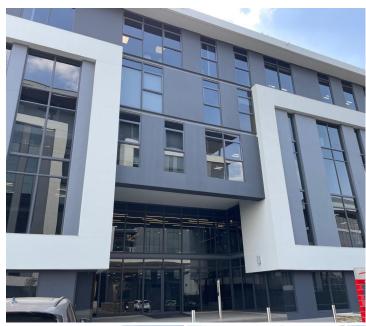

## 307 m<sup>2</sup>

Stunning first-floor office space has become available in one of Midrand's most prestigious office parks. The unit measures 307sqm @ R58 944.00 excluding VAT and utilities.

The unit features lovely flooring, excellent natural light and air-conditioning. There is a neat kitchen and shared ablutions. There are braai facilities and a canteen on-site. The office park features a coffee shop, a Planet Fitness Signature Gym and award-winning gardens.

Hertford Office Park consists of multiple blocks of P-grade offices ideally located just off the Allandale / N1 interchange and is opposite the Mall of Africa. Hertford Office Park is one of the most sought-after and prestigious office park developments in Gauteng.