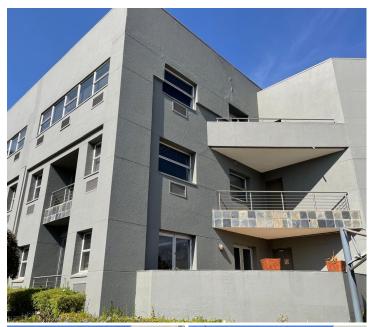

## 80,814 pm

Howick Close, Waterfall Office Park | Prime Office Space to Let in Vorna Valley, Midrand

621 m<sup>2</sup>

Prime first-floor office space available in Waterfall Office Park, Vorna Valley, Midrand. This 621.65sqm office is fully carpeted, features air conditioning, standard office lighting, and an open-plan design with ample natural light. Rental at R130 per sqm, excluding VAT and utilities.

Located in a thriving business hub with easy access to major roads, this property offers convenience with nearby amenities and ample parking. Perfect for businesses seeking a well-designed, strategic location.