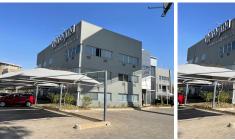

## 80,814 pm

Howick Close, Waterfall Office Park | Prime Office Space to Let in Vorna Valley, Midrand

621 m<sup>2</sup>

Prime first-floor office space available in Waterfall Office Park, Vorna Valley, Midrand. This 621.65sqm office is fully carpeted, features air conditioning, standard office lighting, and an open-plan design with ample natural light. Rental at R130 per sqm, excluding VAT and utilities.

Located in a thriving business hub with easy access to major roads, this property offers convenience with nearby amenities and ample parking. Perfect for businesses seeking a well-designed, strategic location.