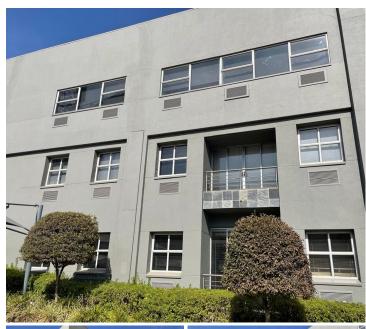

## 161,978 pm

Howick Close, Waterfall Office Park | Prime Office Space to Let in Vorna Valley, Midrand

1246 m<sup>2</sup>

Prime ground-floor and first-floor office space available in Waterfall Office Park, Vorna Valley, Midrand. Both floors measuring 1245.99sqm are fully carpeted, have air conditioning, standard office lighting, and an open-plan design with ample natural light. Rental at R130 per sqm, excluding VAT and utilities.

Located in a thriving business hub with easy access to major roads, this property offers convenience with nearby amenities and ample parking. Perfect for businesses seeking a well-designed, strategic location.