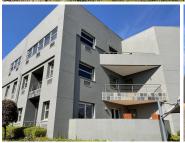

## 161,978 pm

Howick Close, Waterfall Office Park | Prime Office Space to Let in Vorna Valley, Midrand

1246 m<sup>2</sup>

Prime ground-floor and first-floor office space available in Waterfall Office Park, Vorna Valley, Midrand. Both floors measuring 1245.99sqm are fully carpeted, have air conditioning, standard office lighting, and an open-plan design with ample natural light. Rental at R130 per sqm, excluding VAT and utilities.

Located in a thriving business hub with easy access to major roads, this property offers convenience with nearby amenities and ample parking. Perfect for businesses seeking a well-designed, strategic location.