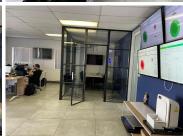

## 248 m<sup>2</sup>

Discover a prime opportunity to elevate your business with this stunning first-floor office space, available from 1 November 2024, at the prestigious Thornhill Office Park. Spanning 248 square meters, this premium office space offers a modern and professional environment, perfectly suited for companies looking to establish or expand their presence in one of Midrand's most sought-after office parks. The space is competitively priced at R 155 per square meter, providing excellent value for a high-quality workspace.