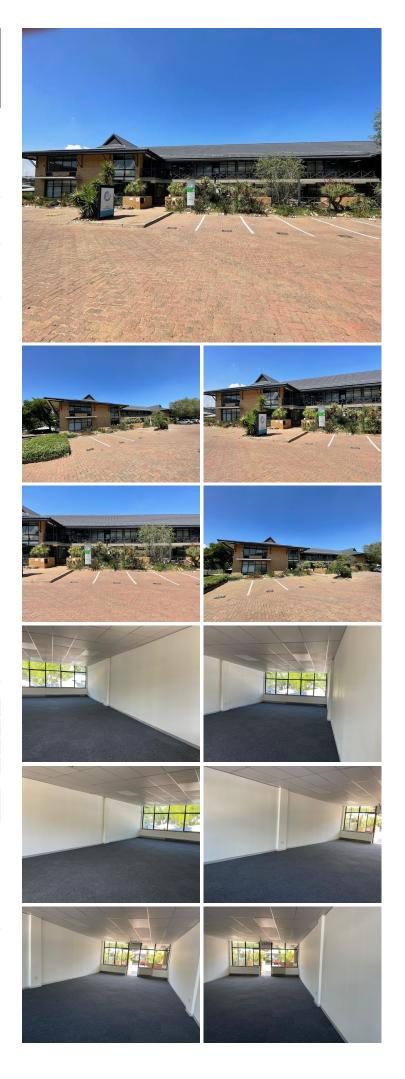

## 8,324 pm

Prime Office Space to Let at Lone Creek, Waterfall Office Park, Midrand

Located in the sought-after Waterfall Office Park, Unit 2 at Lone Creek offers a modern, ground-floor office space in Vorna Valley, Midrand. Spanning 69.95 square meters, this open-plan office features carpeted flooring, standard lighting, ample natural light, and efficient air conditioning for a comfortable workspace. The unit is well-suited for businesses seeking a versatile environment that promotes productivity. Ample parking facilities make it convenient for both staff and clients. The rental rate is R119 per square meter, excluding VAT and utilities.

Waterfall Office Park is strategically located along Bekker Road, a bustling area in Midrand that is known for its blend of commercial convenience and tranquil surroundings. Positioned midway between Johannesburg and Pretoria, the area provides quick access to major highways and public transportation, making it an ideal choice for companies that value connectivity. Tenants will benefit from a location close to shopping centres, dining options, and other essential amenities, creating a dynamic business environment that combines convenience with comfort.