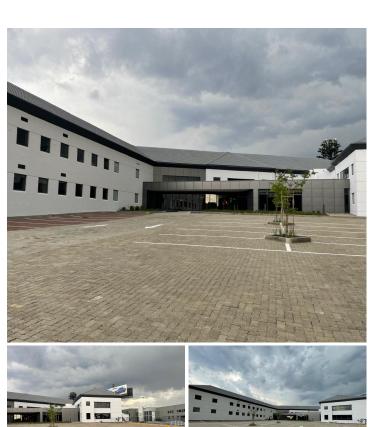

## 84,000 pm

Newly Renovated Office Space to Let in Waterfall Office Park, Midrand

560 m<sup>2</sup>

Located in the prestigious Waterfall Office Park, this newly renovated building offers a prime business address on Bekker Road, Vorna Valley, Midrand. The property enjoys excellent highway exposure, providing your business with unmatched visibility and accessibility.

A portion of this ground floor unit, measuring 560sqm, features a spacious open-plan design ideal for collaborative work environments. The premises are well-lit with standard and natural lighting, complemented by modern air conditioning to ensure yearround comfort. Ample parking facilities are available, making it convenient for staff and visitors alike.

The office is competitively priced at R150 per sqm, excluding VAT and utilities, offering exceptional value for a premium location.

Waterfall Office Park is situated in the heart of Midrand, a rapidly growing business hub that bridges Johannesburg and Pretoria. The area is known for its excellent infrastructure, with easy access to major highways and public transport routes. Vorna Valley provides a host of nearby amenities, including shopping centres, restaurants, and recreational facilities, ensuring...