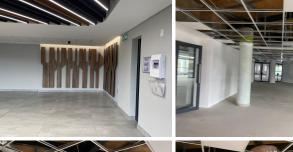

## 84,000 pm

Newly Renovated Office Space to Let in Waterfall Office Park, Midrand

560 m<sup>2</sup>

Located in the prestigious Waterfall Office Park, this newly renovated building offers a prime business address on Bekker Road, Vorna Valley, Midrand. The property enjoys excellent highway exposure, providing your business with unmatched visibility and accessibility.

A portion of this ground floor unit, measuring 560sqm, features a spacious open-plan design ideal for collaborative work environments. The premises are well-lit with standard and natural lighting, complemented by modern air conditioning to ensure yearround comfort. Ample parking facilities are available, making it convenient for staff and visitors alike.