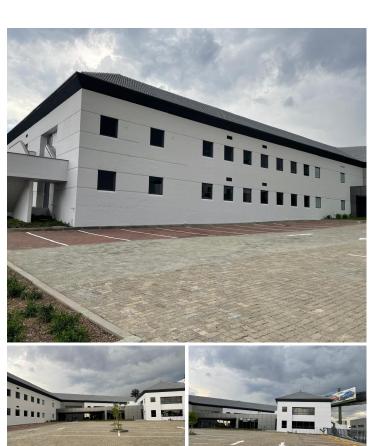

A portion of this ground floor and first floor unit, measuring 1390sqm, features a spacious open-plan design ideal for collaborative work environments. The premises are well-lit with standard and natural lighting, complemented by modern air conditioning to ensure year-round comfort. Ample parking facilities are available, making it convenient for staff and visitors alike.