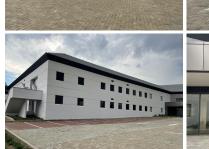

## 49,800 pm

Premium First Floor Office Space to Let in Waterfall Office Park, Midrand

332 m<sup>2</sup>

Located in the prestigious Waterfall Office Park, this newly renovated building offers a prime business address on Bekker Road, Vorna Valley, Midrand. The property enjoys excellent highway exposure, providing your business with unmatched visibility and accessibility.

A portion of this first floor unit, measuring 332sqm, features a spacious open-plan design ideal for collaborative work environments. The premises are well-lit with standard and natural lighting, complemented by modern air conditioning to ensure year-round comfort. Ample parking facilities are available, making it convenient for staff and visitors alike.