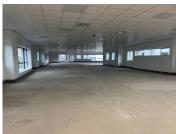

## 49,800 pm

Premium First Floor Office Space to Let in Waterfall Office Park, Midrand

332 m<sup>2</sup>

Located in the prestigious Waterfall Office Park, this newly renovated building offers a prime business address on Bekker Road, Vorna Valley, Midrand. The property enjoys excellent highway exposure, providing your business with unmatched visibility and accessibility.

A portion of this first floor unit, measuring 332sqm, features a spacious open-plan design ideal for collaborative work environments. The premises are well-lit with standard and natural lighting, complemented by modern air conditioning to ensure year-round comfort. Ample parking facilities are available, making it convenient for staff and visitors alike.