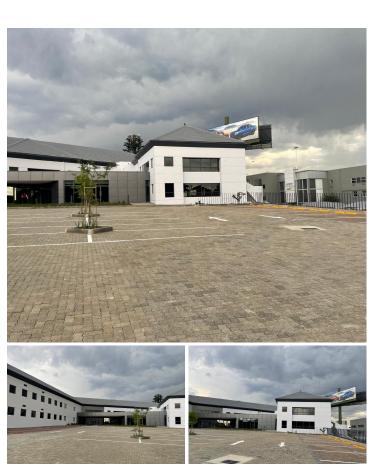

## 49,800 pm

Premium First Floor Office Space to Let in Waterfall Office Park, Midrand

332 m<sup>2</sup>

Located in the prestigious Waterfall Office Park, this newly renovated building offers a prime business address on Bekker Road, Vorna Valley, Midrand. The property enjoys excellent highway exposure, providing your business with unmatched visibility and accessibility.

A portion of this first floor unit, measuring 332sqm, features a spacious open-plan design ideal for collaborative work environments. The premises are well-lit with standard and natural lighting, complemented by modern air conditioning to ensure year-round comfort. Ample parking facilities are available, making it convenient for staff and visitors alike.

The office is competitively priced at R150 per sqm, excluding VAT and utilities, offering exceptional value for a premium location.

Waterfall Office Park is situated in the heart of Midrand, a rapidly growing business hub that bridges Johannesburg and Pretoria. The area is known for its excellent infrastructure, with easy access to major highways and public transport routes. Vorna Valley provides a host of nearby amenities, including shopping centres, restaurants, and recreational facilities, ensuring...