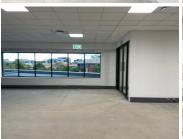

## 49,800 pm

Premium First Floor Office Space to Let in Waterfall Office Park, Midrand

332 m<sup>2</sup>

Located in the prestigious Waterfall Office Park, this newly renovated building offers a prime business address on Bekker Road, Vorna Valley, Midrand. The property enjoys excellent highway exposure, providing your business with unmatched visibility and accessibility.

A portion of this first floor unit, measuring 332sqm, features a spacious open-plan design ideal for collaborative work environments. The premises are well-lit with standard and natural lighting, complemented by modern air conditioning to ensure year-round comfort. Ample parking facilities are available, making it convenient for staff and visitors alike.