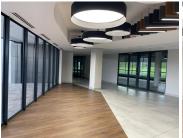

A portion of this first floor unit, measuring 332sqm, features a spacious open-plan design ideal for collaborative work environments. The premises are well-lit with standard and natural lighting, complemented by modern air conditioning to ensure year-round comfort. Ample parking facilities are available, making it convenient for staff and visitors alike.