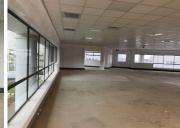

A portion of this first floor unit, measuring 332sqm, features a spacious open-plan design ideal for collaborative work environments. The premises are well-lit with standard and natural lighting, complemented by modern air conditioning to ensure year-round comfort. Ample parking facilities are available, making it convenient for staff and visitors alike.