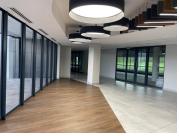

The entire building, measuring 3817.53 sqm, features a spacious open-plan design ideal for collaborative work environments. The premises are well-lit with standard and natural lighting, complemented by modern air conditioning to ensure year-round comfort. Ample parking facilities are available, making it convenient for staff and visitors alike.