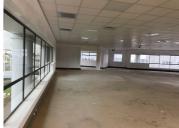

## 572,629 pm

Prime Commercial Building to Let at Waterfall Office Park, Midrand

3817 m<sup>2</sup>

Located in the prestigious Waterfall Office Park, this newly renovated building offers a prime business address on Bekker Road, Vorna Valley, Midrand. The property enjoys excellent highway exposure, providing your business with unmatched visibility and accessibility.

The entire building, measuring 3817.53 sqm, features a spacious open-plan design ideal for collaborative work environments. The premises are well-lit with standard and natural lighting, complemented by modern air conditioning to ensure year-round comfort. Ample parking facilities are available, making it convenient for staff and visitors alike.