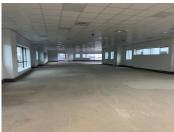

## 572,629 pm

Prime Commercial Building to Let at Waterfall Office Park, Midrand

3817 m<sup>2</sup>

Located in the prestigious Waterfall Office Park, this newly renovated building offers a prime business address on Bekker Road, Vorna Valley, Midrand. The property enjoys excellent highway exposure, providing your business with unmatched visibility and accessibility.

The entire building, measuring 3817.53 sqm, features a spacious open-plan design ideal for collaborative work environments. The premises are well-lit with standard and natural lighting, complemented by modern air conditioning to ensure year-round comfort. Ample parking facilities are available, making it convenient for staff and visitors alike.