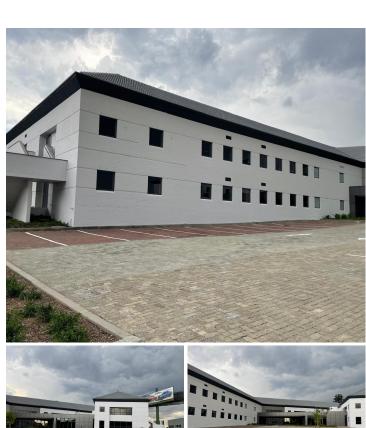

## 572,629 pm

Prime Commercial Building to Let at Waterfall Office Park, Midrand

3817 m<sup>2</sup>

Located in the prestigious Waterfall Office Park, this newly renovated building offers a prime business address on Bekker Road, Vorna Valley, Midrand. The property enjoys excellent highway exposure, providing your business with unmatched visibility and accessibility.

The entire building, measuring 3817.53 sqm, features a spacious open-plan design ideal for collaborative work environments. The premises are well-lit with standard and natural lighting, complemented by modern air conditioning to ensure year-round comfort. Ample parking facilities are available, making it convenient for staff and visitors alike.

The office is competitively priced at R150 per sqm, excluding VAT and utilities, offering exceptional value for a premium location.

Waterfall Office Park is situated in the heart of Midrand, a rapidly growing business hub that bridges Johannesburg and Pretoria. The area is known for its excellent infrastructure, with easy access to major highways and public transport routes. Vorna Valley provides a host of nearby amenities, including shopping centres, restaurants, and recreational facilities, ensuring convenience for...