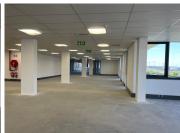

The office features a spacious open-plan layout designed to accommodate various configurations, standard lighting for optimal functionality, and large windows that flood the space with natural light. The inclusion of air conditioning ensures a comfortable working environment year-round. Additionally, ample parking is available, providing convenience for employees and visitors alike.