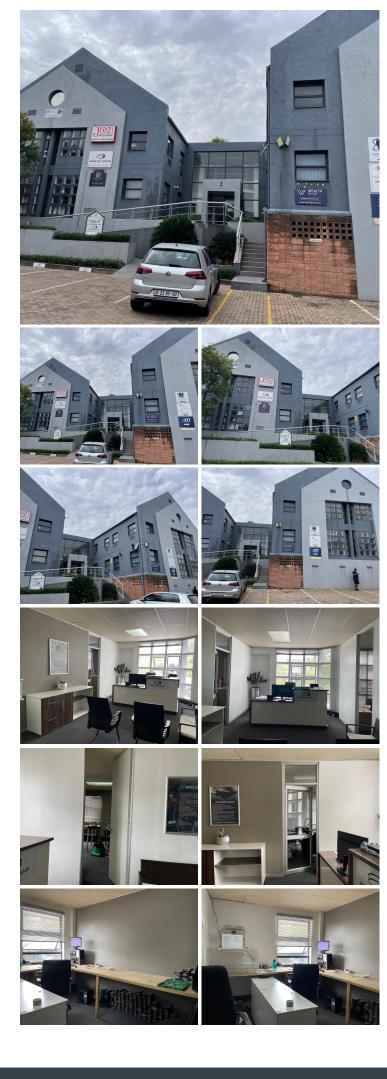

## 9,000 pm

Prime Ground Floor Office Space to Let at Waterfall Office Park, Midrand

Available from 1 May 2025, this 75 sqm ground-floor office unit offers a professional and well-maintained workspace in the soughtafter Waterfall Office Park on Bekker Road, Vorna Valley, Midrand. Priced at R 120 per sqm excluding VAT and utilities, this office is ideal for businesses looking for a conveniently located and comfortable workspace.

The office features carpeted floors, standard lighting, ample natural light, and air conditioning for a pleasant working environment. Additionally, the unit includes a kitchen and bathroom facilities, ensuring convenience for staff and visitors. Parking options are available at R400 per open bay, R450 per shaded bay, and R500 per basement bay, per month, excluding VAT.

Waterfall Office Park is a well-established commercial hub in Midrand, offering excellent connectivity to major highways, including the N1, and easy access to both Johannesburg and Pretoria. The area is home to a mix of corporate offices, retail centres, and lifestyle amenities, providing everything your business needs within close proximity. With public transport links and major business hubs nearby, this office space...