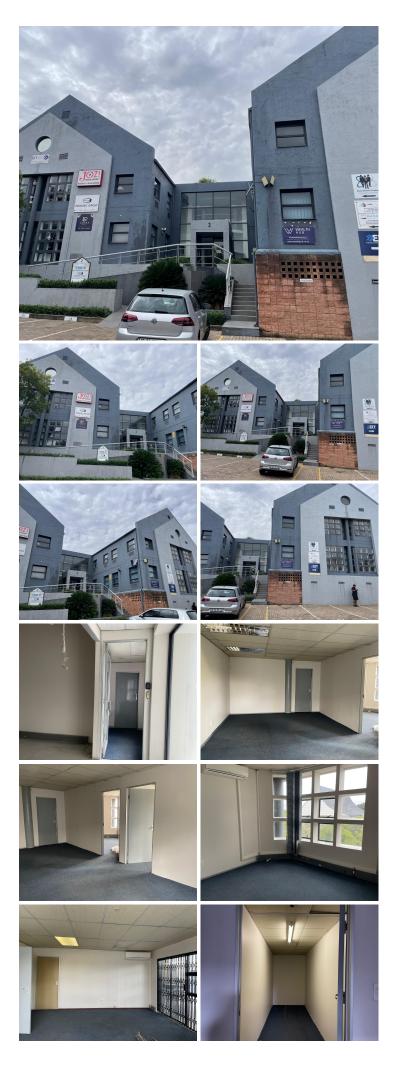

## 39,360 pm

Prime Office Space Available to Let at Waterfall Office Park, Midrand

This modern first-floor office unit in Waterfall Office Park, situated on Bekker Road in Vorna Valley, Midrand, offers a professional and functional workspace with a well-thought-out design. Currently, undergoing refurbishment, the unit is near completion and will soon be ready for occupation. Spanning 328 sqm, this office space is available at a competitive rate of R120 per sqm (excluding VAT and utilities).

The unit features carpeted offices, ample natural light, standard lighting, air conditioning, and a dedicated kitchen and bathroom facilities, ensuring a comfortable and convenient working environment. Parking options are available at affordable rates: R400 per open bay, R450 per shaded bay, and R500 per basement bay per month (excluding VAT).