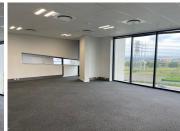

## 70 m<sup>2</sup>

This spacious and well-lit 9-10 seater office space is now available to let in the prestigious Hertford Office Park, situated on Bekker Road in Vorna Valley, Midrand. Overlooking the iconic Mall of Africa, this office offers a modern and professional working environment ideal for businesses seeking a central and convenient location. The open-plan layout is carpeted and features standard lighting, ample natural light, and air conditioning to ensure a comfortable workspace.