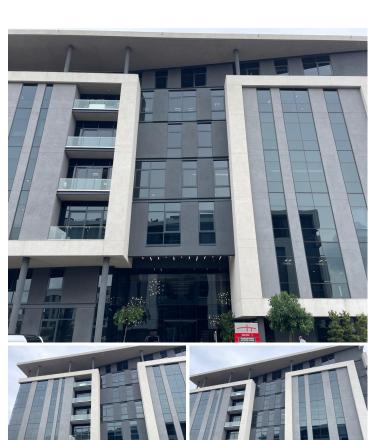

## 30,000 pm

Premium Office Space to Let at Hertford Office Park, Vorna Valley, Midrand

## 70 m<sup>2</sup>

This spacious and well-lit 9-10 seater office space is now available to let in the prestigious Hertford Office Park, situated on Bekker Road in Vorna Valley, Midrand. Overlooking the iconic Mall of Africa, this office offers a modern and professional working environment ideal for businesses seeking a central and convenient location. The open-plan layout is carpeted and features standard lighting, ample natural light, and air conditioning to ensure a comfortable workspace.

The rental price is R30,000 per month (excluding VAT) and includes utilities as well as three dedicated parking bays.

Hertford Office Park is one of Midrand's most sought-after commercial addresses, offering a secure and dynamic business environment. Its prime location provides easy access to major transport routes, including the N1 highway, making it convenient for clients and employees travelling between Johannesburg and Pretoria. With Mall of Africa just a stone's throw away, tenants benefit from a wide range of retail, dining, and entertainment options, as well as banking and business services. The area is also home to various corporate headquarters and...