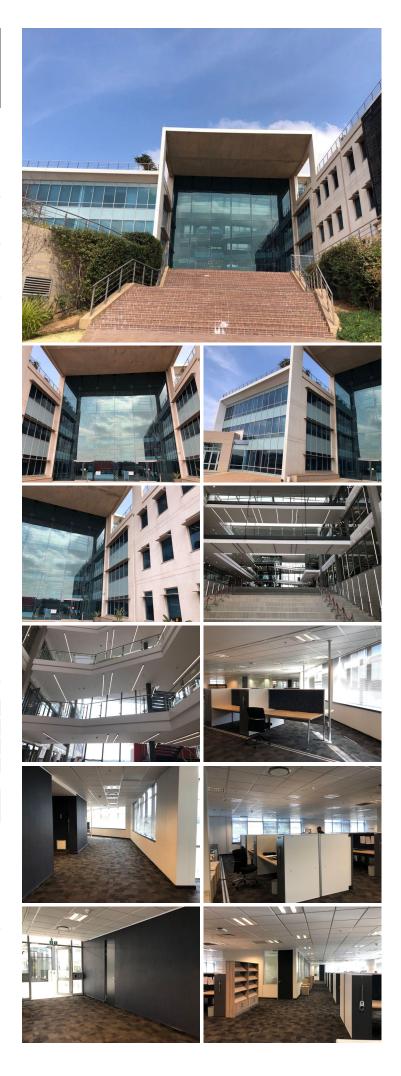

## 🔏 3000 m²

This is an iconic P-Grade building situated in the prominent Waterfall business node. The property is ideally located in close proximity to the N1 highway, Pretoria Main Road and Woodmead Drive, allowing for quick and easy navigation and accessibility to the building. Upmarket amenities such as Mall of Africa are located nearby.

This is a neatly fit out 3,000sqm space immediately available for lease in the building. The premises consists of a large open-plan space, as well as individually partitioned executive spaces. There is a large kitchen, as well as individual coffee station available. Sizes available in the building range from 1,000sqm to 25,000sqm. Rental excludes VAT.