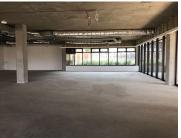

This ground floor space is white-boxed and can be fit out to the prospective tenant's specifications. This is a safe and secure green-rated building with a visible street address and high visibility from the N1 highway, it is located on the M4 Gautrain bus route with The Mall of Africa in walking distance and other amenities within close proximity.

Gross Monthly Rental R109,854 Ex Vat Lease Period Negotiable Available From Immediately

| Floor Size m <sup>2</sup> | 539        | Security         | Yes |
|---------------------------|------------|------------------|-----|
| Parking Bays              | -          | Air Conditioning | Yes |
| Title                     | -          | Generator        | -   |
| Zoning                    | Commercial | Fibre            | -   |