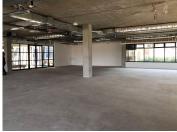

This ground floor space is white-boxed and can be fit out to the prospective tenant's specifications. This is a safe and secure green-rated building with a visible street address and high visibility from the N1 highway, it is located on the M4 Gautrain bus route with The Mall of Africa in walking distance and other amenities within close proximity.

Gross Monthly Rental R109,854 Ex Vat Lease Period Negotiable Available From Immediately

| Floor Size m <sup>2</sup> | 539        | Security         | Yes |
|---------------------------|------------|------------------|-----|
| Parking Bays              | -          | Air Conditioning | Yes |
| Title                     | -          | Generator        | -   |
| Zoning                    | Commercial | Fibre            | -   |