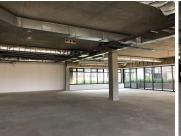

This ground floor space is white-boxed and can be fit out to the prospective tenant's specifications. This is a safe and secure green-rated building with a visible street address and high visibility from the N1 highway, it is located on the M4 Gautrain bus route with The Mall of Africa in walking distance and other amenities within close proximity.

Gross Monthly Rental R109,854 Ex Vat Lease Period Negotiable Available From Immediately

| Floor Size m <sup>2</sup> | 539        | Security         | Yes |
|---------------------------|------------|------------------|-----|
| Parking Bays              | -          | Air Conditioning | Yes |
| Title                     | -          | Generator        | -   |
| Zoning                    | Commercial | Fibre            | -   |