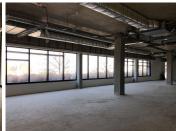

This ground floor space is white-boxed and can be fit out to the prospective tenant's specifications. This is a safe and secure green-rated building with a visible street address and high visibility from the N1 highway, it is located on the M4 Gautrain bus route with The Mall of Africa in walking distance and other amenities within close proximity.

Gross Monthly Rental R109,854 Ex Vat Lease Period Negotiable Available From Immediately

| Floor Size m <sup>2</sup> | 539        | Security         | Yes |
|---------------------------|------------|------------------|-----|
| Parking Bays              | -          | Air Conditioning | Yes |
| Title                     | -          | Generator        | -   |
| Zoning                    | Commercial | Fibre            | -   |