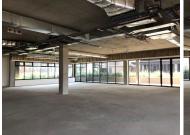

This ground floor space is white-boxed and can be fit out to the prospective tenant's specifications. This is a safe and secure green-rated building with a visible street address and high visibility from the N1 highway, it is located on the M4 Gautrain bus route with The Mall of Africa in walking distance and other amenities within close proximity.

Gross Monthly Rental R109,854 Ex Vat Lease Period Negotiable Available From Immediately

| Floor Size m <sup>2</sup> | 539        | Security         | Yes |
|---------------------------|------------|------------------|-----|
| Parking Bays              | -          | Air Conditioning | Yes |
| Title                     | -          | Generator        | -   |
| Zoning                    | Commercial | Fibre            | -   |