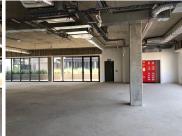

This ground floor space is white-boxed and can be fit out to the prospective tenant's specifications. This is a safe and secure green-rated building with a visible street address and high visibility from the N1 highway, it is located on the M4 Gautrain bus route with The Mall of Africa in walking distance and other amenities within close proximity.

Gross Monthly Rental R109,854 Ex Vat Lease Period Negotiable Available From Immediately

| Floor Size m <sup>2</sup> | 539        | Security         | Yes |
|---------------------------|------------|------------------|-----|
| Parking Bays              | -          | Air Conditioning | Yes |
| Title                     | -          | Generator        | -   |
| Zoning                    | Commercial | Fibre            | -   |