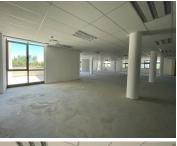

This is a white-boxed unit immediately available for lease in the building. The space can be fit out to the prospective tenant's specifications and requirements. There are various windows in the space, which provide great natural light throughout. Rental excludes VAT.