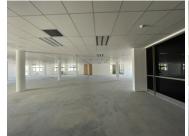

This is a white-boxed unit immediately available for lease in the building. The space can be fit out to the prospective tenant's specifications and requirements. There are various windows in the space, which provide great natural light throughout. Rental excludes VAT.