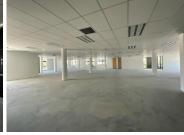

This is a white-boxed unit immediately available for lease in the building. The space can be fit out to the prospective tenant's specifications and requirements. There are various windows in the space, which provide great natural light throughout. Rental excludes VAT.