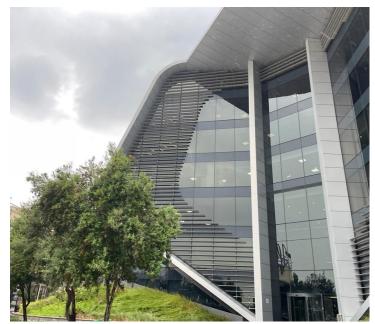

## 448 m<sup>2</sup>

Exquisite commercial space available 1 April 2023 for occupation. The office is located in one of the most prestigious office precincts in Waterfall City CBD. The envisioned mirror-image design of the iconic Gateway West and East buildings is a showcase of modern architecture, with facades of glass and aluminium creating a progressive sense of arrival.

A defining feature of Gateway West is its multi-volume internal atrium, ensuring ample natural light and an impressive sense of space. The urban environment is showcased in a central piazza, created as a corporate square and green open space, ideal for informal discussions or lunch breaks.