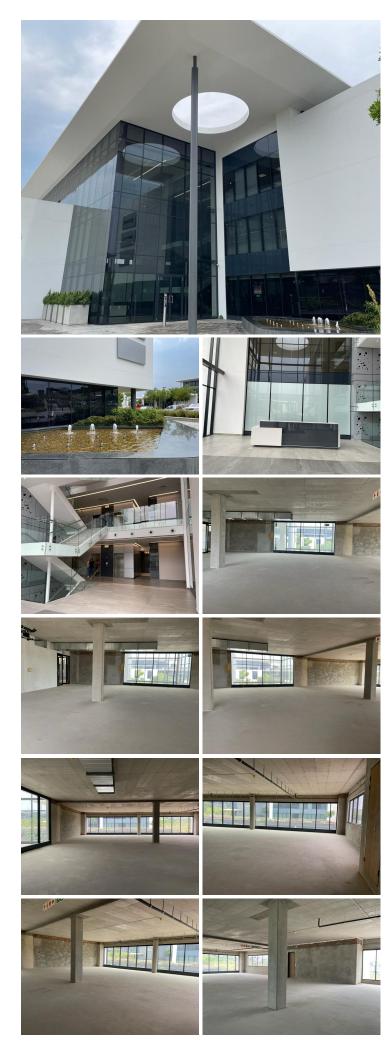

## 🔏 442 m²

AAA grade commercial unit situated on the first floor available for rent. The space boasts brilliant natural lighting with stunning modern finishes. Located in a highly visible premium grade building situated in the prominent location of waterfall in Midrand. This sophisticated building has high-end finishes and 24-hour security as well as access control. There is a restaurant on site as well WiFi enabled 24-seater boardrooms available to tenants for conferences and events.

The space available for lease is a white-boxed premises which would be fit out to the prospective tenant's specification. The position of the building allows for easy accessibility to major highways, transport nodes and the Gautrain. The property is also situated within close proximity to Mall of Africa. This is a 4-star green rated building in a sought-after area.

#### Gross Monthly Rental Lease Period Available From

R103,428 Ex Vat Negotiable Immediately

| Floor Size m <sup>2</sup> | 442             | Security         | Yes |
|---------------------------|-----------------|------------------|-----|
| Parking Bays              | -               | Air Conditioning | Yes |
| Title                     | Sectional Title | Generator        | -   |
| Zoning                    | Commercial      | Fibre            | -   |