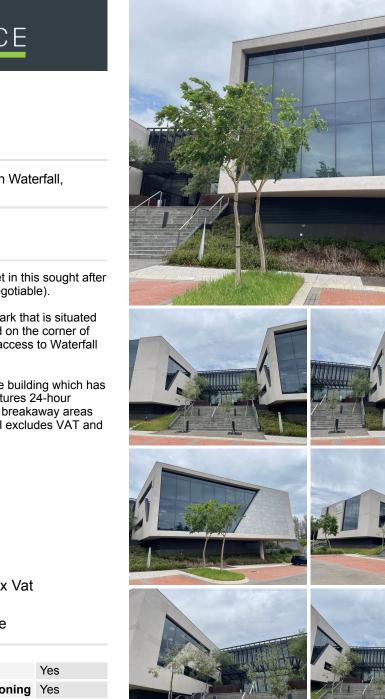

## 674 m<sup>2</sup>

Immaculate, modern office space available to let in this sought after Waterfall office park from 1 November 2024 (negotiable).

Waterfall Point is a new premium grade office park that is situated in the highly sought after Waterfall area, located on the corner of Waterfall and Woodmead Drive, offering quick access to Waterfall Lifestyle Centre and Waterfall Corner Centre.

There is a 674sqm unit available to let within the building which has modern finishes throughout. The office park features 24-hour security, access control, fibre optics, social and breakaway areas as well as beautiful landscaped gardens. Rental excludes VAT and utilities.