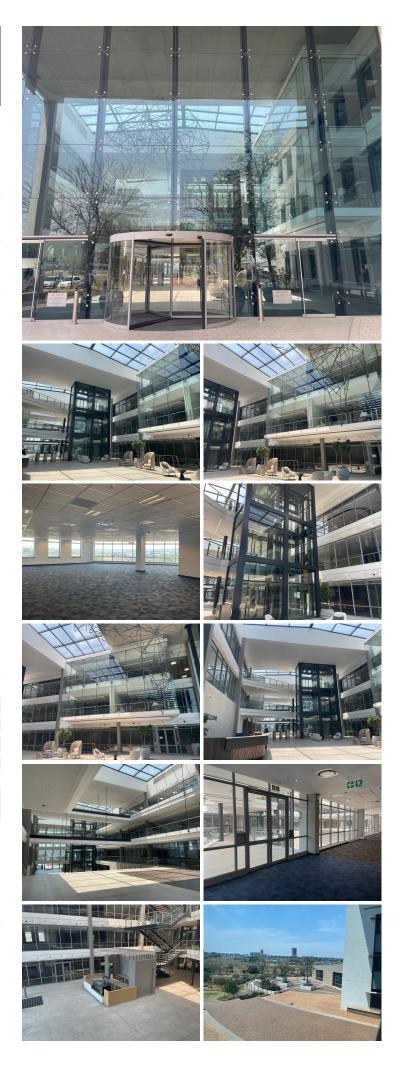

## **2000** m<sup>2</sup>

Positioned in the heart of the prestigious Waterfall business district, this exceptional P-Grade building offers an unbeatable corporate address. With immediate access to major routes like the N1 highway, Pretoria Main Road, and Woodmead Drive, commuting to and from the office is seamless. Nearby, the Mall of Africa provides world-class retail, dining, and leisure options, perfect for staff convenience or business lunches.

This expansive, 2000sqm space is available for immediate lease, offering a flexible mix of functionality and comfort. The large openplan layout is fully carpeted and can be tailored to suit your business needs. Private partitioned offices are included for enhanced productivity, and modern amenities such as air conditioning and floor-to-ceiling windows create a bright, refreshing work environment with panoramic views.

A dedicated kitchen and bathroom facilities are available within the space, ensuring convenience for tenants. The rental rate excludes VAT and utilities, offering competitive value in one of Gauteng's premier business hubs.