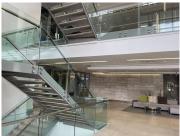

## 114,170 pm

Premium Grade Office Space to Let in Maxwell Office Park, Midrand, Waterfall

490 m<sup>2</sup>

Situated in the prestigious Maxwell Office Park at 37 Magwa Crescent, Waterfall, this premium grade unit offers 490 sqm of open plan workspace. Located on the first floor, the office is available for immediate lease at a competitive rate of R233 per sqm excluding VAT and utilities. The building boasts sleek, contemporary architectural finishes throughout its common areas, adding to the overall professional atmosphere. Inside, the office space is designed to create a productive environment with plenty of natural light streaming in, complemented by standard airconditioning and ample electrical points for seamless functionality.