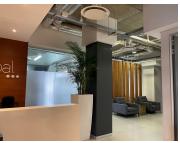

## 114,170 pm

Premium Grade Office Space to Let in Maxwell Office Park, Midrand, Waterfall

490 m<sup>2</sup>

Situated in the prestigious Maxwell Office Park at 37 Magwa Crescent, Waterfall, this premium grade unit offers 490 sqm of open plan workspace. Located on the first floor, the office is available for immediate lease at a competitive rate of R233 per sqm excluding VAT and utilities. The building boasts sleek, contemporary architectural finishes throughout its common areas, adding to the overall professional atmosphere. Inside, the office space is designed to create a productive environment with plenty of natural light streaming in, complemented by standard airconditioning and ample electrical points for seamless functionality.