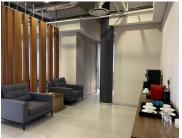

## 114,170 pm

Premium Grade Office Space to Let in Maxwell Office Park, Midrand, Waterfall

490 m<sup>2</sup>

Situated in the prestigious Maxwell Office Park at 37 Magwa Crescent, Waterfall, this premium grade unit offers 490 sqm of open plan workspace. Located on the first floor, the office is available for immediate lease at a competitive rate of R233 per sqm excluding VAT and utilities. The building boasts sleek, contemporary architectural finishes throughout its common areas, adding to the overall professional atmosphere. Inside, the office space is designed to create a productive environment with plenty of natural light streaming in, complemented by standard airconditioning and ample electrical points for seamless functionality.