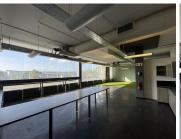

The Unit is wrapped with glass panels throughout allowing natural lighting and an open spacious feel. The Premises consists of multiple offices, boardrooms, open plan areas, an existing server room, fully fitted kitchen and its own internal bathroom facilities. Both the unit and building are disabled-friendly.