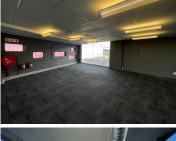

The Unit is wrapped with glass panels throughout allowing natural lighting and an open spacious feel. The Premises consists of multiple offices, boardrooms, open plan areas, an existing server room, fully fitted kitchen and its own internal bathroom facilities. Both the unit and building are disabled-friendly.