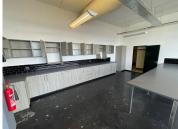

The Unit is wrapped with glass panels throughout allowing natural lighting and an open spacious feel. The Premises consists of multiple offices, boardrooms, open plan areas, an existing server room, fully fitted kitchen and its own internal bathroom facilities. Both the unit and building are disabled-friendly.