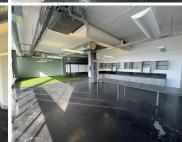

The Unit is wrapped with glass panels throughout allowing natural lighting and an open spacious feel. The Premises consists of multiple offices, boardrooms, open plan areas, an existing server room, fully fitted kitchen and its own internal bathroom facilities. Both the unit and building are disabled-friendly.