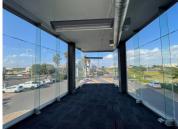

The Unit is wrapped with glass panels throughout allowing natural lighting and an open spacious feel. The Premises consists of multiple offices, boardrooms, open plan areas, an existing server room, fully fitted kitchen and its own internal bathroom facilities. Both the unit and building are disabled-friendly.