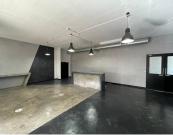

The Unit is wrapped with glass panels throughout allowing natural lighting and an open spacious feel. The Premises consists of multiple offices, boardrooms, open plan areas, an existing server room, fully fitted kitchen and its own internal bathroom facilities. Both the unit and building are disabled-friendly.