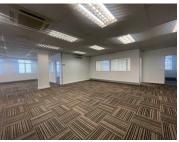

## 52,950 pm

OXBOW CRESCENT | OFFICE SPACE TO RENT | CENTURY CITY | 353M<sup>2</sup>

353 m<sup>2</sup>

Discover an exceptional office space available for rent on Oxbow Crescent in Century City, offering  $353\text{m}^2$  of well-designed workspace. This ground floor unit features three closed offices and four additional offices with an adjoining room, providing ample private and collaborative areas. The office is carpeted throughout and includes two executive offices that open onto a patio, perfect for a breath of fresh air or informal meetings. Inside the unit, you'll find a fully-equipped kitchen, ensuring convenience for your team.

The property also boasts both basement and open parking options, accommodating your parking needs. Communal ablutions are available for shared use, and the office includes access to braai facilities, adding a unique touch to your workspace. Located in the heart of Century City, this office space offers a blend of functionality and comfort, making it an ideal choice for businesses looking to establish themselves in a prime location.