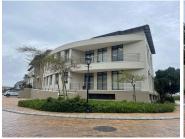

## 52,950 pm

OXBOW CRESCENT | OFFICE SPACE TO RENT | CENTURY CITY | 353M<sup>2</sup>

353 m<sup>2</sup>

Discover an exceptional office space available for rent on Oxbow Crescent in Century City, offering  $353\text{m}^2$  of well-designed workspace. This ground floor unit features three closed offices and four additional offices with an adjoining room, providing ample private and collaborative areas. The office is carpeted throughout and includes two executive offices that open onto a patio, perfect for a breath of fresh air or informal meetings. Inside the unit, you'll find a fully-equipped kitchen, ensuring convenience for your team.

The property also boasts both basement and open parking options, accommodating your parking needs. Communal ablutions are available for shared use, and the office includes access to braai facilities, adding a unique touch to your workspace. Located in the heart of Century City, this office space offers a blend of functionality and comfort, making it an ideal choice for businesses looking to establish themselves in a prime location.