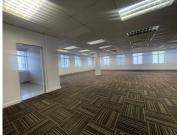

## 52,950 pm

OXBOW CRESCENT | OFFICE SPACE TO RENT | CENTURY CITY | 353M<sup>2</sup>

353 m<sup>2</sup>

Discover an exceptional office space available for rent on Oxbow Crescent in Century City, offering  $353\text{m}^2$  of well-designed workspace. This ground floor unit features three closed offices and four additional offices with an adjoining room, providing ample private and collaborative areas. The office is carpeted throughout and includes two executive offices that open onto a patio, perfect for a breath of fresh air or informal meetings. Inside the unit, you'll find a fully-equipped kitchen, ensuring convenience for your team.

The property also boasts both basement and open parking options, accommodating your parking needs. Communal ablutions are available for shared use, and the office includes access to braai facilities, adding a unique touch to your workspace. Located in the heart of Century City, this office space offers a blend of functionality and comfort, making it an ideal choice for businesses looking to establish themselves in a prime location.