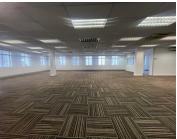

## 52,950 pm

OXBOW CRESCENT | OFFICE SPACE TO RENT | CENTURY CITY | 353M<sup>2</sup>

353 m<sup>2</sup>

Discover an exceptional office space available for rent on Oxbow Crescent in Century City, offering  $353\text{m}^2$  of well-designed workspace. This ground floor unit features three closed offices and four additional offices with an adjoining room, providing ample private and collaborative areas. The office is carpeted throughout and includes two executive offices that open onto a patio, perfect for a breath of fresh air or informal meetings. Inside the unit, you'll find a fully-equipped kitchen, ensuring convenience for your team.

The property also boasts both basement and open parking options, accommodating your parking needs. Communal ablutions are available for shared use, and the office includes access to braai facilities, adding a unique touch to your workspace. Located in the heart of Century City, this office space offers a blend of functionality and comfort, making it an ideal choice for businesses looking to establish themselves in a prime location.