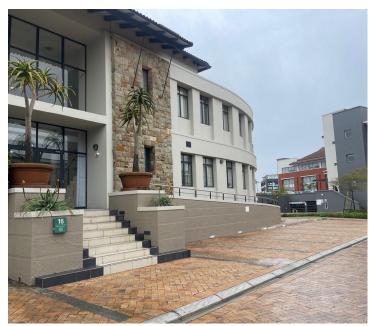

## 52,950 pm

OXBOW CRESCENT | OFFICE SPACE TO RENT | CENTURY CITY | 353M<sup>2</sup>

353 m<sup>2</sup>

Discover an exceptional office space available for rent on Oxbow Crescent in Century City, offering  $353\text{m}^2$  of well-designed workspace. This ground floor unit features three closed offices and four additional offices with an adjoining room, providing ample private and collaborative areas. The office is carpeted throughout and includes two executive offices that open onto a patio, perfect for a breath of fresh air or informal meetings. Inside the unit, you'll find a fully-equipped kitchen, ensuring convenience for your team.

The property also boasts both basement and open parking options, accommodating your parking needs. Communal ablutions are available for shared use, and the office includes access to braai facilities, adding a unique touch to your workspace. Located in the heart of Century City, this office space offers a blend of functionality and comfort, making it an ideal choice for businesses looking to establish themselves in a prime location.