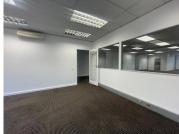

## 52,950 pm

OXBOW CRESCENT | OFFICE SPACE TO RENT | CENTURY CITY | 353M<sup>2</sup>

353 m<sup>2</sup>

Discover an exceptional office space available for rent on Oxbow Crescent in Century City, offering  $353\text{m}^2$  of well-designed workspace. This ground floor unit features three closed offices and four additional offices with an adjoining room, providing ample private and collaborative areas. The office is carpeted throughout and includes two executive offices that open onto a patio, perfect for a breath of fresh air or informal meetings. Inside the unit, you'll find a fully-equipped kitchen, ensuring convenience for your team.

The property also boasts both basement and open parking options, accommodating your parking needs. Communal ablutions are available for shared use, and the office includes access to braai facilities, adding a unique touch to your workspace. Located in the heart of Century City, this office space offers a blend of functionality and comfort, making it an ideal choice for businesses looking to establish themselves in a prime location.