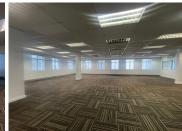

## 52,950 pm

OXBOW CRESCENT | OFFICE SPACE TO RENT | CENTURY CITY | 353M<sup>2</sup>

353 m<sup>2</sup>

Discover an exceptional office space available for rent on Oxbow Crescent in Century City, offering  $353\text{m}^2$  of well-designed workspace. This ground floor unit features three closed offices and four additional offices with an adjoining room, providing ample private and collaborative areas. The office is carpeted throughout and includes two executive offices that open onto a patio, perfect for a breath of fresh air or informal meetings. Inside the unit, you'll find a fully-equipped kitchen, ensuring convenience for your team.

The property also boasts both basement and open parking options, accommodating your parking needs. Communal ablutions are available for shared use, and the office includes access to braai facilities, adding a unique touch to your workspace. Located in the heart of Century City, this office space offers a blend of functionality and comfort, making it an ideal choice for businesses looking to establish themselves in a prime location.