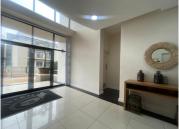

## 52,950 pm

OXBOW CRESCENT | OFFICE SPACE TO RENT | CENTURY CITY | 353M<sup>2</sup>

353 m<sup>2</sup>

Discover an exceptional office space available for rent on Oxbow Crescent in Century City, offering  $353\text{m}^2$  of well-designed workspace. This ground floor unit features three closed offices and four additional offices with an adjoining room, providing ample private and collaborative areas. The office is carpeted throughout and includes two executive offices that open onto a patio, perfect for a breath of fresh air or informal meetings. Inside the unit, you'll find a fully-equipped kitchen, ensuring convenience for your team.

The property also boasts both basement and open parking options, accommodating your parking needs. Communal ablutions are available for shared use, and the office includes access to braai facilities, adding a unique touch to your workspace. Located in the heart of Century City, this office space offers a blend of functionality and comfort, making it an ideal choice for businesses looking to establish themselves in a prime location.