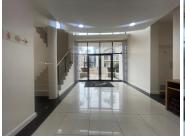

## 52,950 pm

OXBOW CRESCENT | OFFICE SPACE TO RENT | CENTURY CITY | 353M<sup>2</sup>

353 m<sup>2</sup>

Discover an exceptional office space available for rent on Oxbow Crescent in Century City, offering  $353\text{m}^2$  of well-designed workspace. This ground floor unit features three closed offices and four additional offices with an adjoining room, providing ample private and collaborative areas. The office is carpeted throughout and includes two executive offices that open onto a patio, perfect for a breath of fresh air or informal meetings. Inside the unit, you'll find a fully-equipped kitchen, ensuring convenience for your team.

The property also boasts both basement and open parking options, accommodating your parking needs. Communal ablutions are available for shared use, and the office includes access to braai facilities, adding a unique touch to your workspace. Located in the heart of Century City, this office space offers a blend of functionality and comfort, making it an ideal choice for businesses looking to establish themselves in a prime location.