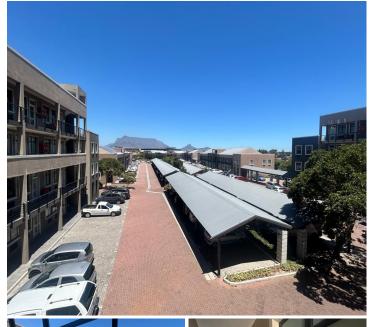

## 9,075 pm

MILLENIUM BUSINESS PARK | OFFICE SPACE TO RENT | CENTURY CITY | 55m<sup>2</sup>

55 m<sup>2</sup>

This A-grade second-floor office space offers a prime location for businesses seeking excellent accessibility and high exposure. Centrally situated with convenient main road access, the property is within walking distance of public transport options, ensuring ease of commute for staff and clients. The well-maintained facility features a professional reception area, carpeted flooring, and ample natural light, creating a welcoming and productive workspace. Designed with functionality in mind, the open-plan layout includes a kitchen, bathroom, storage space, and access to a private balcony, making it versatile and practical for a variety of business needs.

The property is equipped with modern amenities such as air conditioning, full power skirting for telephone and data connections, and access to Century City Connect, ensuring seamless connectivity. With 24-hour security in place, parking facilities, and signage opportunities for enhanced visibility, this office space is perfect for businesses looking to make an impression. Ready for immediate occupation, it combines convenience, style, and practicality in a secure, high-exposure...