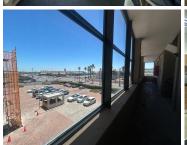

## 9,075 pm

MILLENIUM BUSINESS PARK | OFFICE SPACE TO RENT | CENTURY CITY | 55m<sup>2</sup>

55 m<sup>2</sup>

This A-grade second-floor office space offers a prime location for businesses seeking excellent accessibility and high exposure. Centrally situated with convenient main road access, the property is within walking distance of public transport options, ensuring ease of commute for staff and clients. The well-maintained facility features a professional reception area, carpeted flooring, and ample natural light, creating a welcoming and productive workspace. Designed with functionality in mind, the open-plan layout includes a kitchen, bathroom, storage space, and access to a private balcony, making it versatile and practical for a variety of business needs.