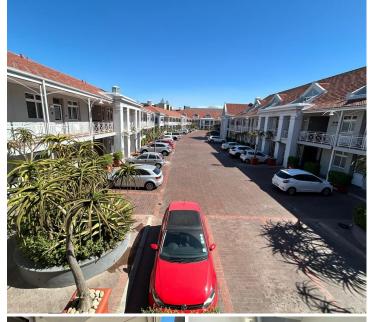

## 13,160 pm

CENTURY SQUARE | OFFICE SPACE TO RENT | MILNERTON | 94m<sup>2</sup>

94 m<sup>2</sup>

This loft-style office space is perfectly suited for administration, consultation, or a small team of up to five people. Located within a well-maintained property in a secure 24-hour security park, it offers a professional and functional work environment. The ground-floor entrance leads into a welcoming reception area, while large windows provide ample natural light throughout. The unit is equipped with air conditioning for year-round comfort, as well as a kitchen and bathroom for convenience.

Centrally positioned with easy access to main roads and public transport, this office ensures high exposure and excellent connectivity. Two private balconies offer additional breakout spaces, ideal for informal meetings or relaxation. The loft-style design creates an open and inspiring atmosphere, perfect for businesses looking for a unique yet practical workspace. Available for immediate occupation, this office is an excellent opportunity for a small team seeking a secure and accessible location.