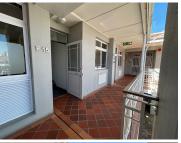

## 13,160 pm

CENTURY SQUARE | OFFICE SPACE TO RENT | MILNERTON | 94m<sup>2</sup>

94 m<sup>2</sup>

This loft-style office space is perfectly suited for administration, consultation, or a small team of up to five people. Located within a well-maintained property in a secure 24-hour security park, it offers a professional and functional work environment. The ground-floor entrance leads into a welcoming reception area, while large windows provide ample natural light throughout. The unit is equipped with air conditioning for year-round comfort, as well as a kitchen and bathroom for convenience.

Centrally positioned with easy access to main roads and public transport, this office ensures high exposure and excellent connectivity. Two private balconies offer additional breakout spaces, ideal for informal meetings or relaxation. The loft-style design creates an open and inspiring atmosphere, perfect for businesses looking for a unique yet practical workspace. Available for immediate occupation, this office is an excellent opportunity for a small team seeking a secure and accessible location.