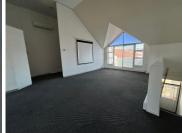

## 13,160 pm

CENTURY SQUARE | OFFICE SPACE TO RENT | MILNERTON | 94m<sup>2</sup>

94 m<sup>2</sup>

This loft-style office space is perfectly suited for administration, consultation, or a small team of up to five people. Located within a well-maintained property in a secure 24-hour security park, it offers a professional and functional work environment. The ground-floor entrance leads into a welcoming reception area, while large windows provide ample natural light throughout. The unit is equipped with air conditioning for year-round comfort, as well as a kitchen and bathroom for convenience.

Centrally positioned with easy access to main roads and public transport, this office ensures high exposure and excellent connectivity. Two private balconies offer additional breakout spaces, ideal for informal meetings or relaxation. The loft-style design creates an open and inspiring atmosphere, perfect for businesses looking for a unique yet practical workspace. Available for immediate occupation, this office is an excellent opportunity for a small team seeking a secure and accessible location.