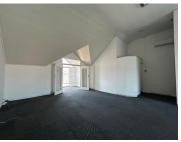

## 13,160 pm

CENTURY SQUARE | OFFICE SPACE TO RENT | MILNERTON | 94m<sup>2</sup>

94 m<sup>2</sup>

This loft-style office space is perfectly suited for administration, consultation, or a small team of up to five people. Located within a well-maintained property in a secure 24-hour security park, it offers a professional and functional work environment. The ground-floor entrance leads into a welcoming reception area, while large windows provide ample natural light throughout. The unit is equipped with air conditioning for year-round comfort, as well as a kitchen and bathroom for convenience.

Centrally positioned with easy access to main roads and public transport, this office ensures high exposure and excellent connectivity. Two private balconies offer additional breakout spaces, ideal for informal meetings or relaxation. The loft-style design creates an open and inspiring atmosphere, perfect for businesses looking for a unique yet practical workspace. Available for immediate occupation, this office is an excellent opportunity for a small team seeking a secure and accessible location.