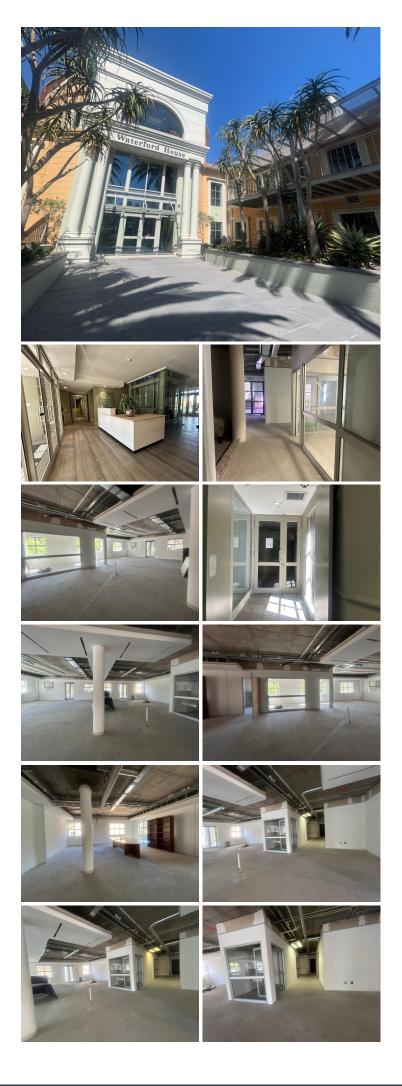

## 102,150 pm

WATERFORD HOUSE, WATERFORD PLACE | OFFICE TO RENT | CENTURY CITY | 454m<sup>2</sup>

Located in the prestigious Waterford House at Waterford Place, Century City, this ground-floor office is an ideal space for a beauty consultant or similar professional. The unit is fully whiteboxed, providing a clean and modern canvas for customization. With drywalling already installed and electrical work in place, the setup allows for a hassle-free transition into a functional workspace. The office benefits from access to communal bathrooms and is situated in a well-maintained A-grade facility, ensuring a professional and high-quality business environment.

Waterford House offers excellent accessibility within the soughtafter Century City precinct, known for its blend of commercial, retail, and residential spaces. The building is located in a secure, 24-hour monitored business park, providing peace of mind for tenants and clients alike. With its prime location and professional setting, this unit is an exceptional opportunity for those looking to establish or expand their business in a thriving commercial hub.