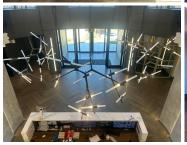

Waterhouse Place offers excellent shared amenities, including an auditorium, a communal reception and kitchen area, and braai facilities for a relaxed corporate setting. Open and basement parking options are available, catering to various tenant needs. With its prime location in Century City, this office space is ideal for businesses seeking a well-equipped and contemporary working environment.