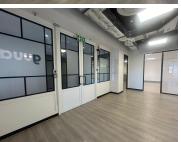

## 66,299 pm

WATERHOUSE, WATERHOUSE PLACE | OFFICE TO RENT | CENTURY CITY | 270.61m<sup>2</sup>

270 m<sup>2</sup>

Situated in the sought-after Century City precinct, this first-floor office unit in Waterhouse Place offers a modern and professional workspace. The unit features a clean, white-wall interior with a combination of closed offices, creating a functional and private working environment. It boasts two balconies, providing a pleasant outdoor break area, and benefits from modern flooring throughout. The building is well-lit, ensuring a bright and productive atmosphere, with access to communal bathrooms for convenience.