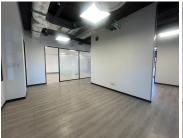

## 66,299 pm

WATERHOUSE, WATERHOUSE PLACE | OFFICE TO RENT | CENTURY CITY | 270.61m<sup>2</sup>

270 m<sup>2</sup>

Situated in the sought-after Century City precinct, this first-floor office unit in Waterhouse Place offers a modern and professional workspace. The unit features a clean, white-wall interior with a combination of closed offices, creating a functional and private working environment. It boasts two balconies, providing a pleasant outdoor break area, and benefits from modern flooring throughout. The building is well-lit, ensuring a bright and productive atmosphere, with access to communal bathrooms for convenience.