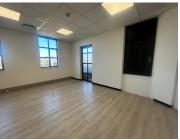

## 66,299 pm

WATERHOUSE, WATERHOUSE PLACE | OFFICE TO RENT | CENTURY CITY | 270.61m<sup>2</sup>

270 m<sup>2</sup>

Situated in the sought-after Century City precinct, this first-floor office unit in Waterhouse Place offers a modern and professional workspace. The unit features a clean, white-wall interior with a combination of closed offices, creating a functional and private working environment. It boasts two balconies, providing a pleasant outdoor break area, and benefits from modern flooring throughout. The building is well-lit, ensuring a bright and productive atmosphere, with access to communal bathrooms for convenience.

Waterhouse Place offers excellent shared amenities, including an auditorium, a communal reception and kitchen area, and braai facilities for a relaxed corporate setting. Open and basement parking options are available, catering to various tenant needs. With its prime location in Century City, this office space is ideal for businesses seeking a well-equipped and contemporary working environment.