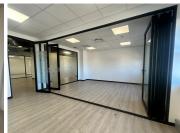

## 66,299 pm

WATERHOUSE, WATERHOUSE PLACE | OFFICE TO RENT | CENTURY CITY | 270.61m<sup>2</sup>

270 m<sup>2</sup>

Situated in the sought-after Century City precinct, this first-floor office unit in Waterhouse Place offers a modern and professional workspace. The unit features a clean, white-wall interior with a combination of closed offices, creating a functional and private working environment. It boasts two balconies, providing a pleasant outdoor break area, and benefits from modern flooring throughout. The building is well-lit, ensuring a bright and productive atmosphere, with access to communal bathrooms for convenience.

Waterhouse Place offers excellent shared amenities, including an auditorium, a communal reception and kitchen area, and braai facilities for a relaxed corporate setting. Open and basement parking options are available, catering to various tenant needs. With its prime location in Century City, this office space is ideal for businesses seeking a well-equipped and contemporary working environment.