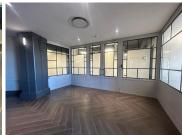

## 66,299 pm

WATERHOUSE, WATERHOUSE PLACE | OFFICE TO RENT | CENTURY CITY | 270.61m<sup>2</sup>

270 m<sup>2</sup>

Situated in the sought-after Century City precinct, this first-floor office unit in Waterhouse Place offers a modern and professional workspace. The unit features a clean, white-wall interior with a combination of closed offices, creating a functional and private working environment. It boasts two balconies, providing a pleasant outdoor break area, and benefits from modern flooring throughout. The building is well-lit, ensuring a bright and productive atmosphere, with access to communal bathrooms for convenience.