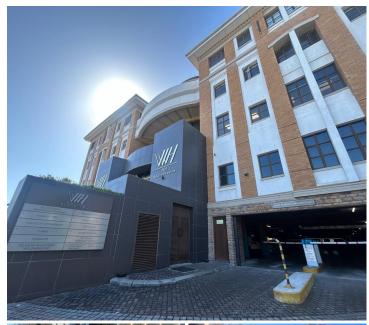

## 66,299 pm

WATERHOUSE, WATERHOUSE PLACE | OFFICE TO RENT | CENTURY CITY | 270.61m<sup>2</sup>

270 m<sup>2</sup>

Situated in the sought-after Century City precinct, this first-floor office unit in Waterhouse Place offers a modern and professional workspace. The unit features a clean, white-wall interior with a combination of closed offices, creating a functional and private working environment. It boasts two balconies, providing a pleasant outdoor break area, and benefits from modern flooring throughout. The building is well-lit, ensuring a bright and productive atmosphere, with access to communal bathrooms for convenience.

Waterhouse Place offers excellent shared amenities, including an auditorium, a communal reception and kitchen area, and braai facilities for a relaxed corporate setting. Open and basement parking options are available, catering to various tenant needs. With its prime location in Century City, this office space is ideal for businesses seeking a well-equipped and contemporary working environment.