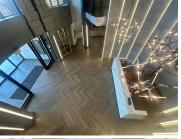

## 66,299 pm

WATERHOUSE, WATERHOUSE PLACE | OFFICE TO RENT | CENTURY CITY | 270.61m<sup>2</sup>

270 m<sup>2</sup>

Situated in the sought-after Century City precinct, this first-floor office unit in Waterhouse Place offers a modern and professional workspace. The unit features a clean, white-wall interior with a combination of closed offices, creating a functional and private working environment. It boasts two balconies, providing a pleasant outdoor break area, and benefits from modern flooring throughout. The building is well-lit, ensuring a bright and productive atmosphere, with access to communal bathrooms for convenience.