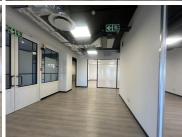

## 66,299 pm

WATERHOUSE, WATERHOUSE PLACE | OFFICE TO RENT | CENTURY CITY | 270.61m<sup>2</sup>

270 m<sup>2</sup>

Situated in the sought-after Century City precinct, this first-floor office unit in Waterhouse Place offers a modern and professional workspace. The unit features a clean, white-wall interior with a combination of closed offices, creating a functional and private working environment. It boasts two balconies, providing a pleasant outdoor break area, and benefits from modern flooring throughout. The building is well-lit, ensuring a bright and productive atmosphere, with access to communal bathrooms for convenience.