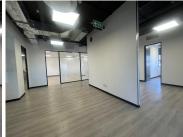

## 66,299 pm

WATERHOUSE, WATERHOUSE PLACE | OFFICE TO RENT | CENTURY CITY | 270.61m<sup>2</sup>

270 m<sup>2</sup>

Situated in the sought-after Century City precinct, this first-floor office unit in Waterhouse Place offers a modern and professional workspace. The unit features a clean, white-wall interior with a combination of closed offices, creating a functional and private working environment. It boasts two balconies, providing a pleasant outdoor break area, and benefits from modern flooring throughout. The building is well-lit, ensuring a bright and productive atmosphere, with access to communal bathrooms for convenience.