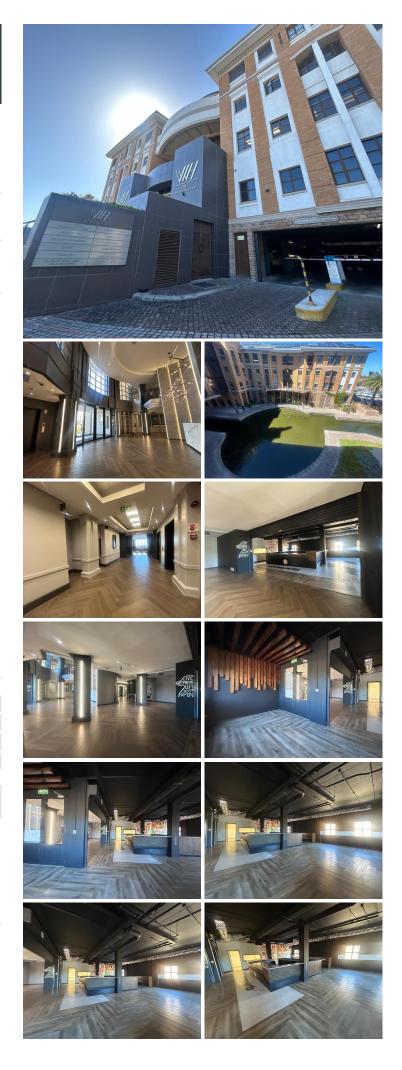

## 🟦 188 m²

This ground-floor corner unit in Waterhouse, located in the prestigious Waterhouse Place in Century City, offers a unique opportunity for a retail space to be converted into a modern office. The open-plan layout allows for a flexible workspace, ideal for a collaborative office environment. Positioned close to the main entrance, the unit enjoys high visibility and easy accessibility for both employees and visitors.

Waterhouse provides excellent communal facilities, including an auditorium, shared tenant spaces, and braai facilities for a relaxed corporate setting. Basement parking is available for added convenience, and tenants have access to well-maintained communal bathrooms. Situated in a prime business hub, this office space offers a professional and dynamic work environment in the heart of Century City.