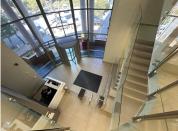

## 64,260 pm

CENTENNIAL PLACE | OFFICE TO RENT | CENTURY CITY, MILNERTON | 357m<sup>2</sup>

357 m<sup>2</sup>

Situated in the sought-after Centennial Place in Century City, this modern ground-floor office space offers a professional and well-designed working environment. The unit features two spacious open-plan areas, complemented by closed offices that can be utilized as private meeting rooms, boardrooms, or phone booths. The space is finished with sleek ceramic flooring, crisp white walls, and contemporary design elements, creating a clean and stylish atmosphere.