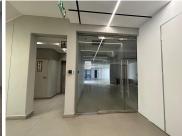

## 64,260 pm

CENTENNIAL PLACE | OFFICE TO RENT | CENTURY CITY, MILNERTON | 357m<sup>2</sup>

357 m<sup>2</sup>

Situated in the sought-after Centennial Place in Century City, this modern ground-floor office space offers a professional and well-designed working environment. The unit features two spacious open-plan areas, complemented by closed offices that can be utilized as private meeting rooms, boardrooms, or phone booths. The space is finished with sleek ceramic flooring, crisp white walls, and contemporary design elements, creating a clean and stylish atmosphere.

Tenants have access to a communal outdoor area, providing a great space for breaks or informal meetings. The office is well-maintained and designed for flexibility, making it ideal for various business needs. With its prime location in Century City, this space offers excellent connectivity and a professional setting in a thriving commercial hub.