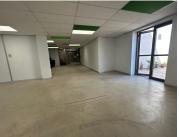

## 64,260 pm

CENTENNIAL PLACE | OFFICE TO RENT | CENTURY CITY, MILNERTON | 357m<sup>2</sup>

357 m<sup>2</sup>

Situated in the sought-after Centennial Place in Century City, this modern ground-floor office space offers a professional and well-designed working environment. The unit features two spacious open-plan areas, complemented by closed offices that can be utilized as private meeting rooms, boardrooms, or phone booths. The space is finished with sleek ceramic flooring, crisp white walls, and contemporary design elements, creating a clean and stylish atmosphere.

Tenants have access to a communal outdoor area, providing a great space for breaks or informal meetings. The office is well-maintained and designed for flexibility, making it ideal for various business needs. With its prime location in Century City, this space offers excellent connectivity and a professional setting in a thriving commercial hub.