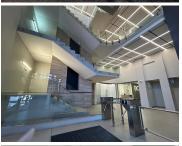

## 64,260 pm

CENTENNIAL PLACE | OFFICE TO RENT | CENTURY CITY, MILNERTON | 357m<sup>2</sup>

357 m<sup>2</sup>

Situated in the sought-after Centennial Place in Century City, this modern ground-floor office space offers a professional and well-designed working environment. The unit features two spacious open-plan areas, complemented by closed offices that can be utilized as private meeting rooms, boardrooms, or phone booths. The space is finished with sleek ceramic flooring, crisp white walls, and contemporary design elements, creating a clean and stylish atmosphere.