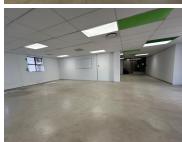

## 64,260 pm

CENTENNIAL PLACE | OFFICE TO RENT | CENTURY CITY, MILNERTON | 357m<sup>2</sup>

357 m<sup>2</sup>

Situated in the sought-after Centennial Place in Century City, this modern ground-floor office space offers a professional and well-designed working environment. The unit features two spacious open-plan areas, complemented by closed offices that can be utilized as private meeting rooms, boardrooms, or phone booths. The space is finished with sleek ceramic flooring, crisp white walls, and contemporary design elements, creating a clean and stylish atmosphere.

Tenants have access to a communal outdoor area, providing a great space for breaks or informal meetings. The office is well-maintained and designed for flexibility, making it ideal for various business needs. With its prime location in Century City, this space offers excellent connectivity and a professional setting in a thriving commercial hub.