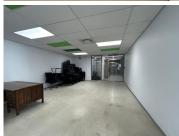

## 64,260 pm

CENTENNIAL PLACE | OFFICE TO RENT | CENTURY CITY, MILNERTON | 357m<sup>2</sup>

357 m<sup>2</sup>

Situated in the sought-after Centennial Place in Century City, this modern ground-floor office space offers a professional and well-designed working environment. The unit features two spacious open-plan areas, complemented by closed offices that can be utilized as private meeting rooms, boardrooms, or phone booths. The space is finished with sleek ceramic flooring, crisp white walls, and contemporary design elements, creating a clean and stylish atmosphere.

Tenants have access to a communal outdoor area, providing a great space for breaks or informal meetings. The office is well-maintained and designed for flexibility, making it ideal for various business needs. With its prime location in Century City, this space offers excellent connectivity and a professional setting in a thriving commercial hub.