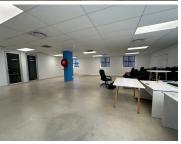

## 64,260 pm

CENTENNIAL PLACE | OFFICE TO RENT | CENTURY CITY, MILNERTON | 357m<sup>2</sup>

357 m<sup>2</sup>

Situated in the sought-after Centennial Place in Century City, this modern ground-floor office space offers a professional and well-designed working environment. The unit features two spacious open-plan areas, complemented by closed offices that can be utilized as private meeting rooms, boardrooms, or phone booths. The space is finished with sleek ceramic flooring, crisp white walls, and contemporary design elements, creating a clean and stylish atmosphere.

Tenants have access to a communal outdoor area, providing a great space for breaks or informal meetings. The office is well-maintained and designed for flexibility, making it ideal for various business needs. With its prime location in Century City, this space offers excellent connectivity and a professional setting in a thriving commercial hub.