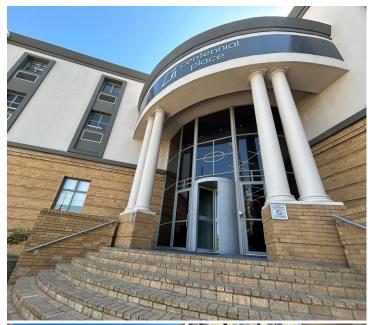

## 64,260 pm

CENTENNIAL PLACE | OFFICE TO RENT | CENTURY CITY, MILNERTON | 357m<sup>2</sup>

357 m<sup>2</sup>

Situated in the sought-after Centennial Place in Century City, this modern ground-floor office space offers a professional and well-designed working environment. The unit features two spacious open-plan areas, complemented by closed offices that can be utilized as private meeting rooms, boardrooms, or phone booths. The space is finished with sleek ceramic flooring, crisp white walls, and contemporary design elements, creating a clean and stylish atmosphere.