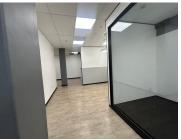

## 319,298 pm

WATERHOUSE PLACE | OFFICE TO RENT | CENTURY CITY | 1303.26m<sup>2</sup>

1303 m<sup>2</sup>

Located in the prestigious Waterhouse Place in Century City, this spacious office offers a well-equipped and modern workspace with excellent amenities. The unit features six closed office spaces, dedicated telephone booth areas, and a separate open workshop area, all designed to maximize productivity. The space benefits from great lighting throughout and includes a private floor with its own ablutions and a shower room for added convenience. A kitchen canteen area is available, allowing tenants to set up their own kitchen staff and chill area, creating a comfortable and functional workspace.

The building offers lift access and is secured with modern access control tools, ensuring a safe and professional environment. Ground-floor security provides additional peace of mind, while tenants can enjoy excellent communal facilities, including a braai area and an auditorium for meetings or presentations. With its prime location in Century City and high-end amenities, this office space is ideal for businesses looking for a premium and secure working environment.