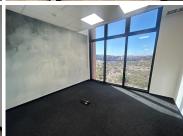

## 319,298 pm

WATERHOUSE PLACE | OFFICE TO RENT | CENTURY CITY | 1303.26m<sup>2</sup>

1303 m<sup>2</sup>

Located in the prestigious Waterhouse Place in Century City, this spacious office offers a well-equipped and modern workspace with excellent amenities. The unit features six closed office spaces, dedicated telephone booth areas, and a separate open workshop area, all designed to maximize productivity. The space benefits from great lighting throughout and includes a private floor with its own ablutions and a shower room for added convenience. A kitchen canteen area is available, allowing tenants to set up their own kitchen staff and chill area, creating a comfortable and functional workspace.

The building offers lift access and is secured with modern access control tools, ensuring a safe and professional environment. Ground-floor security provides additional peace of mind, while tenants can enjoy excellent communal facilities, including a braai area and an auditorium for meetings or presentations. With its prime location in Century City and high-end amenities, this office space is ideal for businesses looking for a premium and secure working environment.