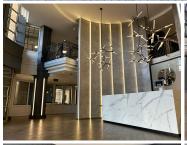

## 319,298 pm

WATERHOUSE PLACE | OFFICE TO RENT | CENTURY CITY | 1303.26m<sup>2</sup>

1303 m<sup>2</sup>

Located in the prestigious Waterhouse Place in Century City, this spacious office offers a well-equipped and modern workspace with excellent amenities. The unit features six closed office spaces, dedicated telephone booth areas, and a separate open workshop area, all designed to maximize productivity. The space benefits from great lighting throughout and includes a private floor with its own ablutions and a shower room for added convenience. A kitchen canteen area is available, allowing tenants to set up their own kitchen staff and chill area, creating a comfortable and functional workspace.

The building offers lift access and is secured with modern access control tools, ensuring a safe and professional environment. Ground-floor security provides additional peace of mind, while tenants can enjoy excellent communal facilities, including a braai area and an auditorium for meetings or presentations. With its prime location in Century City and high-end amenities, this office space is ideal for businesses looking for a premium and secure working environment.