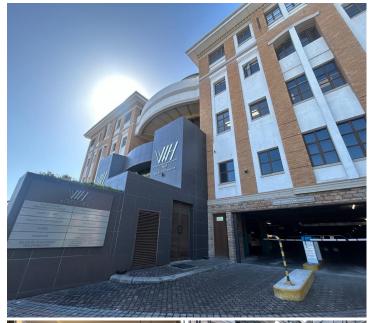

## 319,298 pm

WATERHOUSE PLACE | OFFICE TO RENT | CENTURY CITY | 1303.26m<sup>2</sup>

1303 m<sup>2</sup>

Located in the prestigious Waterhouse Place in Century City, this spacious office offers a well-equipped and modern workspace with excellent amenities. The unit features six closed office spaces, dedicated telephone booth areas, and a separate open workshop area, all designed to maximize productivity. The space benefits from great lighting throughout and includes a private floor with its own ablutions and a shower room for added convenience. A kitchen canteen area is available, allowing tenants to set up their own kitchen staff and chill area, creating a comfortable and functional workspace.

The building offers lift access and is secured with modern access control tools, ensuring a safe and professional environment. Ground-floor security provides additional peace of mind, while tenants can enjoy excellent communal facilities, including a braai area and an auditorium for meetings or presentations. With its prime location in Century City and high-end amenities, this office space is ideal for businesses looking for a premium and secure working environment.