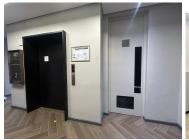

## 319,298 pm

WATERHOUSE PLACE | OFFICE TO RENT | CENTURY CITY | 1303.26m<sup>2</sup>

1303 m<sup>2</sup>

Located in the prestigious Waterhouse Place in Century City, this spacious office offers a well-equipped and modern workspace with excellent amenities. The unit features six closed office spaces, dedicated telephone booth areas, and a separate open workshop area, all designed to maximize productivity. The space benefits from great lighting throughout and includes a private floor with its own ablutions and a shower room for added convenience. A kitchen canteen area is available, allowing tenants to set up their own kitchen staff and chill area, creating a comfortable and functional workspace.

The building offers lift access and is secured with modern access control tools, ensuring a safe and professional environment. Ground-floor security provides additional peace of mind, while tenants can enjoy excellent communal facilities, including a braai area and an auditorium for meetings or presentations. With its prime location in Century City and high-end amenities, this office space is ideal for businesses looking for a premium and secure working environment.