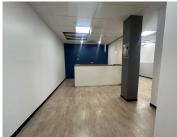

## 319,298 pm

WATERHOUSE PLACE | OFFICE TO RENT | CENTURY CITY | 1303.26m<sup>2</sup>

1303 m<sup>2</sup>

Located in the prestigious Waterhouse Place in Century City, this spacious office offers a well-equipped and modern workspace with excellent amenities. The unit features six closed office spaces, dedicated telephone booth areas, and a separate open workshop area, all designed to maximize productivity. The space benefits from great lighting throughout and includes a private floor with its own ablutions and a shower room for added convenience. A kitchen canteen area is available, allowing tenants to set up their own kitchen staff and chill area, creating a comfortable and functional workspace.

The building offers lift access and is secured with modern access control tools, ensuring a safe and professional environment. Ground-floor security provides additional peace of mind, while tenants can enjoy excellent communal facilities, including a braai area and an auditorium for meetings or presentations. With its prime location in Century City and high-end amenities, this office space is ideal for businesses looking for a premium and secure working environment.