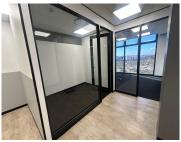

## 319,298 pm

WATERHOUSE PLACE | OFFICE TO RENT | CENTURY CITY | 1303.26m<sup>2</sup>

1303 m<sup>2</sup>

Located in the prestigious Waterhouse Place in Century City, this spacious office offers a well-equipped and modern workspace with excellent amenities. The unit features six closed office spaces, dedicated telephone booth areas, and a separate open workshop area, all designed to maximize productivity. The space benefits from great lighting throughout and includes a private floor with its own ablutions and a shower room for added convenience. A kitchen canteen area is available, allowing tenants to set up their own kitchen staff and chill area, creating a comfortable and functional workspace.

The building offers lift access and is secured with modern access control tools, ensuring a safe and professional environment. Ground-floor security provides additional peace of mind, while tenants can enjoy excellent communal facilities, including a braai area and an auditorium for meetings or presentations. With its prime location in Century City and high-end amenities, this office space is ideal for businesses looking for a premium and secure working environment.