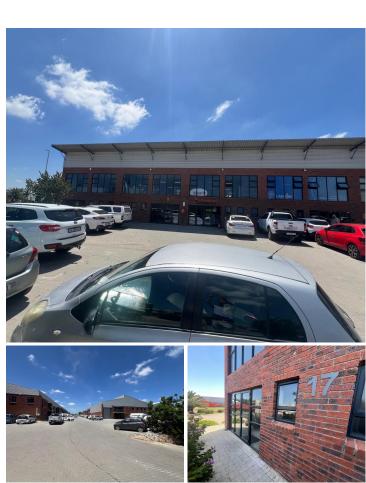

## 24,175 pm

BLAAUWBERG INDUSTRIAL PARK | OFFICE SPACE TO RENT | KILLARNEY GARDENS | 276M2

276 m<sup>2</sup>

Situated in the sought-after Blaauwberg Industrial Park, this 276m2 double-storey office space offers a versatile layout that could work perfectly as a call centre or control room. The office features an open-plan area complemented by six individual offices, providing flexibility for team collaboration and private workspaces. Tiled throughout for a modern, low-maintenance finish, the premises include two kitchenettes and two bathrooms, one of which is equipped with a shower for added convenience.

Three dedicated parking bays are included, ensuring ease of access for staff or visitors, while the prominent signage opportunity enhances your business visibility. Located in Killarney Gardens, the property enjoys excellent connectivity to major routes and the surrounding industrial hub. This well-maintained space is ideal for businesses seeking functionality, convenience, and a professional setting.