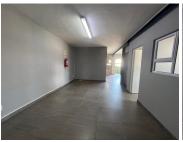

## 24,175 pm

BLAAUWBERG INDUSTRIAL PARK | OFFICE SPACE TO RENT | KILLARNEY GARDENS | 276M2

276 m<sup>2</sup>

Situated in the sought-after Blaauwberg Industrial Park, this 276m2 double-storey office space offers a versatile layout that could work perfectly as a call centre or control room. The office features an open-plan area complemented by six individual offices, providing flexibility for team collaboration and private workspaces. Tiled throughout for a modern, low-maintenance finish, the premises include two kitchenettes and two bathrooms, one of which is equipped with a shower for added convenience.

Three dedicated parking bays are included, ensuring ease of access for staff or visitors, while the prominent signage opportunity enhances your business visibility. Located in Killarney Gardens, the property enjoys excellent connectivity to major routes and the surrounding industrial hub. This well-maintained space is ideal for businesses seeking functionality, convenience, and a professional setting.