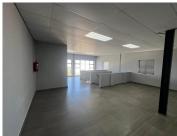

## 24,175 pm

BLAAUWBERG INDUSTRIAL PARK | OFFICE SPACE TO RENT | KILLARNEY GARDENS | 276M2

276 m<sup>2</sup>

Situated in the sought-after Blaauwberg Industrial Park, this 276m2 double-storey office space offers a versatile layout that could work perfectly as a call centre or control room. The office features an open-plan area complemented by six individual offices, providing flexibility for team collaboration and private workspaces. Tiled throughout for a modern, low-maintenance finish, the premises include two kitchenettes and two bathrooms, one of which is equipped with a shower for added convenience.