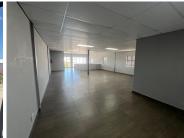

## 24,175 pm

BLAAUWBERG INDUSTRIAL PARK | OFFICE SPACE TO RENT | KILLARNEY GARDENS | 276M2

276 m<sup>2</sup>

Situated in the sought-after Blaauwberg Industrial Park, this 276m2 double-storey office space offers a versatile layout that could work perfectly as a call centre or control room. The office features an open-plan area complemented by six individual offices, providing flexibility for team collaboration and private workspaces. Tiled throughout for a modern, low-maintenance finish, the premises include two kitchenettes and two bathrooms, one of which is equipped with a shower for added convenience.