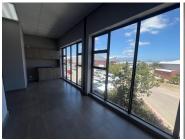

## 24,175 pm

BLAAUWBERG INDUSTRIAL PARK | OFFICE SPACE TO RENT | KILLARNEY GARDENS | 276M2

276 m<sup>2</sup>

Situated in the sought-after Blaauwberg Industrial Park, this 276m2 double-storey office space offers a versatile layout that could work perfectly as a call centre or control room. The office features an open-plan area complemented by six individual offices, providing flexibility for team collaboration and private workspaces. Tiled throughout for a modern, low-maintenance finish, the premises include two kitchenettes and two bathrooms, one of which is equipped with a shower for added convenience.

Three dedicated parking bays are included, ensuring ease of access for staff or visitors, while the prominent signage opportunity enhances your business visibility. Located in Killarney Gardens, the property enjoys excellent connectivity to major routes and the surrounding industrial hub. This well-maintained space is ideal for businesses seeking functionality, convenience, and a professional setting.