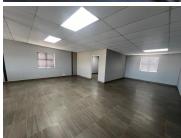

## 24,175 pm

BLAAUWBERG INDUSTRIAL PARK | OFFICE SPACE TO RENT | KILLARNEY GARDENS | 276M2

276 m<sup>2</sup>

Situated in the sought-after Blaauwberg Industrial Park, this 276m2 double-storey office space offers a versatile layout that could work perfectly as a call centre or control room. The office features an open-plan area complemented by six individual offices, providing flexibility for team collaboration and private workspaces. Tiled throughout for a modern, low-maintenance finish, the premises include two kitchenettes and two bathrooms, one of which is equipped with a shower for added convenience.