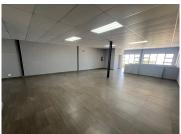

## 24,175 pm

BLAAUWBERG INDUSTRIAL PARK | OFFICE SPACE TO RENT | KILLARNEY GARDENS | 276M2

276 m<sup>2</sup>

Situated in the sought-after Blaauwberg Industrial Park, this 276m2 double-storey office space offers a versatile layout that could work perfectly as a call centre or control room. The office features an open-plan area complemented by six individual offices, providing flexibility for team collaboration and private workspaces. Tiled throughout for a modern, low-maintenance finish, the premises include two kitchenettes and two bathrooms, one of which is equipped with a shower for added convenience.