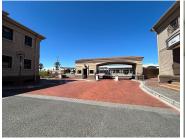

## 34,965 pm

ARDEN GROVE | OFFICE SPACE TO RENT | MILNERTON | 333m<sup>2</sup>

333 m<sup>2</sup>

Located on the first floor of the well-maintained Arden Grove business park, this office space offers a versatile and professional working environment. The layout includes five closed offices, providing privacy for focused work, meetings, or executive use. Complementing these enclosed spaces is a spacious open-plan area, ideal for team collaboration, shared workstations, or a dynamic office setup. With a well-designed flow, the space ensures both structure and flexibility to accommodate various business needs.

The office also features a fully equipped kitchen, offering convenience for staff during breaks, and two ablutions for employee and guest comfort. Arden Grove is known for its secure premises, ample parking, and easy access to major transport routes, making it an ideal location for businesses seeking accessibility and convenience. With a balance of private and open workspaces, this first-floor office is perfect for companies looking for a productive and professional setting.