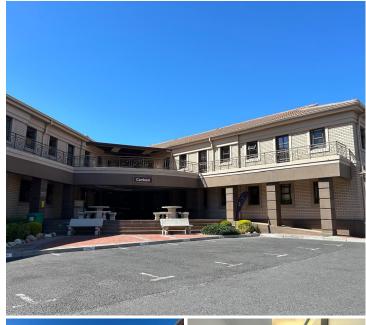

## 34,965 pm

ARDEN GROVE | OFFICE SPACE TO RENT | MILNERTON | 333m<sup>2</sup>

333 m<sup>2</sup>

Located on the first floor of the well-maintained Arden Grove business park, this office space offers a versatile and professional working environment. The layout includes five closed offices, providing privacy for focused work, meetings, or executive use. Complementing these enclosed spaces is a spacious open-plan area, ideal for team collaboration, shared workstations, or a dynamic office setup. With a well-designed flow, the space ensures both structure and flexibility to accommodate various business needs.

The office also features a fully equipped kitchen, offering convenience for staff during breaks, and two ablutions for employee and guest comfort. Arden Grove is known for its secure premises, ample parking, and easy access to major transport routes, making it an ideal location for businesses seeking accessibility and convenience. With a balance of private and open workspaces, this first-floor office is perfect for companies looking for a productive and professional setting.