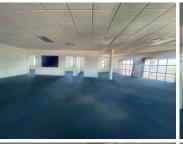

## 34,965 pm

ARDEN GROVE | OFFICE SPACE TO RENT | MILNERTON | 333m<sup>2</sup>

333 m<sup>2</sup>

Located on the first floor of the well-maintained Arden Grove business park, this office space offers a versatile and professional working environment. The layout includes five closed offices, providing privacy for focused work, meetings, or executive use. Complementing these enclosed spaces is a spacious open-plan area, ideal for team collaboration, shared workstations, or a dynamic office setup. With a well-designed flow, the space ensures both structure and flexibility to accommodate various business needs.