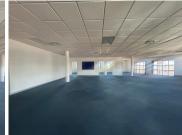

## 34,965 pm

ARDEN GROVE | OFFICE SPACE TO RENT | MILNERTON | 333m<sup>2</sup>

333 m<sup>2</sup>

Located on the first floor of the well-maintained Arden Grove business park, this office space offers a versatile and professional working environment. The layout includes five closed offices, providing privacy for focused work, meetings, or executive use. Complementing these enclosed spaces is a spacious open-plan area, ideal for team collaboration, shared workstations, or a dynamic office setup. With a well-designed flow, the space ensures both structure and flexibility to accommodate various business needs.