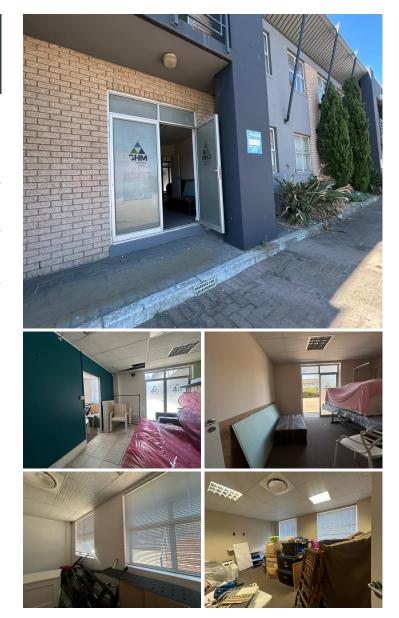

## 🐔 100 m²

This well-positioned ground-floor office space offers excellent accessibility within a secure 24-hour business park. Situated near the main entrance of the park, the unit enjoys great exposure and signage opportunities, making it ideal for businesses seeking visibility. The layout includes a welcoming reception area, three private offices, a kitchen, and a bathroom, all complemented by carpeted flooring for a professional finish. With two separate entrance and exit points, the space provides flexibility for workflow and client access.

Centrally located with main road access and close proximity to public transport, this office ensures convenience for employees and visitors alike. Open parking is available, adding to the ease of access. The unit is move-in ready, offering immediate occupation for businesses looking for a functional and secure workspace in a prime location.