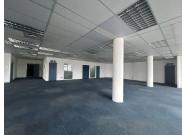

## 41,109 pm

LOXTON ROAD | OFFICE SPACE TO LET | MILNERTON MALL, MILNERTON | 563.15M2

563 m<sup>2</sup>

This spacious office space at Milnerton Mall is ideal for a call center or training facility. With an open-plan layout and excellent natural light, the space creates a vibrant and productive environment for large teams. The boardroom facility can comfortably seat around 20 people, making it perfect for meetings, presentations, or group training sessions.

Conveniently located in a bustling commercial hub, the office offers easy access for staff and visitors alike. It also includes a dedicated storage facility, providing practical space for equipment or supplies. This office is a versatile and well-equipped solution for businesses looking to expand or establish their operations.