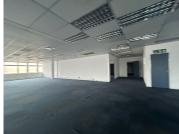

## 41,109 pm

LOXTON ROAD | OFFICE SPACE TO LET | MILNERTON MALL, MILNERTON | 563.15M2

563 m<sup>2</sup>

This spacious office space at Milnerton Mall is ideal for a call center or training facility. With an open-plan layout and excellent natural light, the space creates a vibrant and productive environment for large teams. The boardroom facility can comfortably seat around 20 people, making it perfect for meetings, presentations, or group training sessions.

Conveniently located in a bustling commercial hub, the office offers easy access for staff and visitors alike. It also includes a dedicated storage facility, providing practical space for equipment or supplies. This office is a versatile and well-equipped solution for businesses looking to expand or establish their operations.