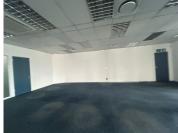

## 41,109 pm

LOXTON ROAD | OFFICE SPACE TO LET | MILNERTON MALL, MILNERTON | 563.15M2

563 m<sup>2</sup>

This spacious office space at Milnerton Mall is ideal for a call center or training facility. With an open-plan layout and excellent natural light, the space creates a vibrant and productive environment for large teams. The boardroom facility can comfortably seat around 20 people, making it perfect for meetings, presentations, or group training sessions.

Conveniently located in a bustling commercial hub, the office offers easy access for staff and visitors alike. It also includes a dedicated storage facility, providing practical space for equipment or supplies. This office is a versatile and well-equipped solution for businesses looking to expand or establish their operations.