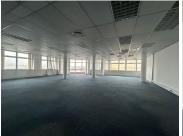

## 41,109 pm

LOXTON ROAD | OFFICE SPACE TO LET | MILNERTON MALL, MILNERTON | 563.15M2

563 m<sup>2</sup>

This spacious office space at Milnerton Mall is ideal for a call center or training facility. With an open-plan layout and excellent natural light, the space creates a vibrant and productive environment for large teams. The boardroom facility can comfortably seat around 20 people, making it perfect for meetings, presentations, or group training sessions.