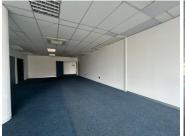

## 41,109 pm

LOXTON ROAD | OFFICE SPACE TO LET | MILNERTON MALL, MILNERTON | 563.15M2

563 m<sup>2</sup>

This spacious office space at Milnerton Mall is ideal for a call center or training facility. With an open-plan layout and excellent natural light, the space creates a vibrant and productive environment for large teams. The boardroom facility can comfortably seat around 20 people, making it perfect for meetings, presentations, or group training sessions.

Conveniently located in a bustling commercial hub, the office offers easy access for staff and visitors alike. It also includes a dedicated storage facility, providing practical space for equipment or supplies. This office is a versatile and well-equipped solution for businesses looking to expand or establish their operations.