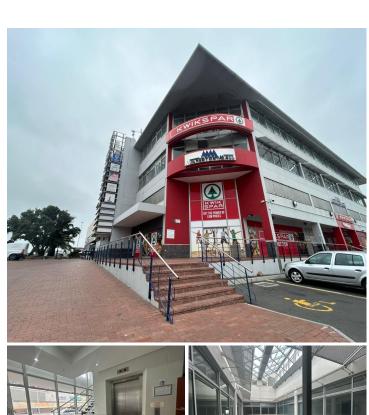

## 41,109 pm

LOXTON ROAD | OFFICE SPACE TO LET | MILNERTON MALL, MILNERTON | 563.15M2

563 m<sup>2</sup>

This spacious office space at Milnerton Mall is ideal for a call center or training facility. With an open-plan layout and excellent natural light, the space creates a vibrant and productive environment for large teams. The boardroom facility can comfortably seat around 20 people, making it perfect for meetings, presentations, or group training sessions.

Conveniently located in a bustling commercial hub, the office offers easy access for staff and visitors alike. It also includes a dedicated storage facility, providing practical space for equipment or supplies. This office is a versatile and well-equipped solution for businesses looking to expand or establish their operations.