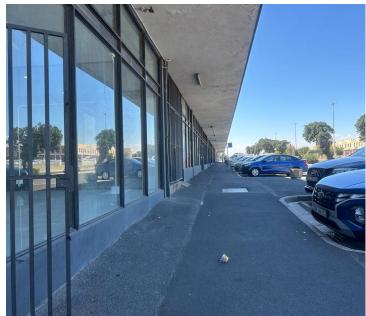

## 10,250 pm

MILPARK CENTRE | RETAIL SPACE AVAILABLE TO RENT | MILNERTON | 80m<sup>2</sup>

80 m<sup>2</sup>

This prime ground-floor retail space offers excellent visibility and high exposure on a bustling main road, making it an ideal location for a variety of retail businesses. With large storefront windows allowing for ample natural light, the space provides a welcoming atmosphere for customers. The unit features a dedicated kitchen and bathroom, ensuring convenience for staff and operations. A security alarm system is in place for added peace of mind, while the layout allows for flexible retail or showroom configurations to suit your brand's needs.

Positioned for maximum branding and signage opportunities, this retail unit benefits from direct main road frontage and parking right in front of the premises, offering seamless access for customers. Open parking ensures convenience for both staff and visitors, while the strategic location provides excellent access to major transport routes. With immediate occupation available, this is a fantastic opportunity to establish your business in a high-traffic, highly visible retail space.