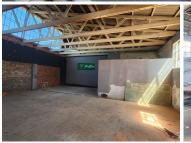

## 17,550 pm

THOM STREET | COMMERCIAL SPACE TO RENT | PAARL | 140m<sup>2</sup>

140 m<sup>2</sup>

Situated in the heart of Paarl, this ground-floor commercial space on Thom Street offers a versatile solution for businesses in need of a well-located storage facility. The unit features a roller shutter door for easy loading and offloading, along with a spacious double-volume roof height, providing ample vertical storage capacity. With three-phase power available, the space can accommodate various operational needs, making it ideal for businesses requiring efficient warehousing or distribution capabilities.