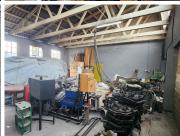

## 17,550 pm

THOM STREET | COMMERCIAL SPACE TO RENT | PAARL | 140m<sup>2</sup>

140 m<sup>2</sup>

Situated in the heart of Paarl, this ground-floor commercial space on Thom Street offers a versatile solution for businesses in need of a well-located storage facility. The unit features a roller shutter door for easy loading and offloading, along with a spacious double-volume roof height, providing ample vertical storage capacity. With three-phase power available, the space can accommodate various operational needs, making it ideal for businesses requiring efficient warehousing or distribution capabilities.

Its central location ensures excellent accessibility, with convenient connections to main roads and surrounding commercial hubs. Whether used for bulk storage, light industrial activities, or as a logistics base, this property presents a practical and secure opportunity in a sought-after area of Paarl.