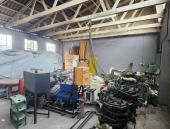

## 17,550 pm

THOM STREET | COMMERCIAL SPACE TO RENT | PAARL | 140m<sup>2</sup>

140 m<sup>2</sup>

Situated in the heart of Paarl, this ground-floor commercial space on Thom Street offers a versatile solution for businesses in need of a well-located storage facility. The unit features a roller shutter door for easy loading and offloading, along with a spacious double-volume roof height, providing ample vertical storage capacity. With three-phase power available, the space can accommodate various operational needs, making it ideal for businesses requiring efficient warehousing or distribution capabilities.