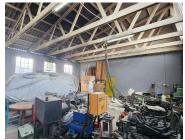

## 17,550 pm

THOM STREET | COMMERCIAL SPACE TO RENT | PAARL | 140m<sup>2</sup>

140 m<sup>2</sup>

Situated in the heart of Paarl, this ground-floor commercial space on Thom Street offers a versatile solution for businesses in need of a well-located storage facility. The unit features a roller shutter door for easy loading and offloading, along with a spacious double-volume roof height, providing ample vertical storage capacity. With three-phase power available, the space can accommodate various operational needs, making it ideal for businesses requiring efficient warehousing or distribution capabilities.