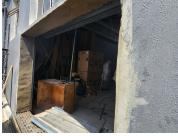

## 17,550 pm

THOM STREET | COMMERCIAL SPACE TO RENT | PAARL | 140m<sup>2</sup>

140 m<sup>2</sup>

Situated in the heart of Paarl, this ground-floor commercial space on Thom Street offers a versatile solution for businesses in need of a well-located storage facility. The unit features a roller shutter door for easy loading and offloading, along with a spacious double-volume roof height, providing ample vertical storage capacity. With three-phase power available, the space can accommodate various operational needs, making it ideal for businesses requiring efficient warehousing or distribution capabilities.

Its central location ensures excellent accessibility, with convenient connections to main roads and surrounding commercial hubs. Whether used for bulk storage, light industrial activities, or as a logistics base, this property presents a practical and secure opportunity in a sought-after area of Paarl.