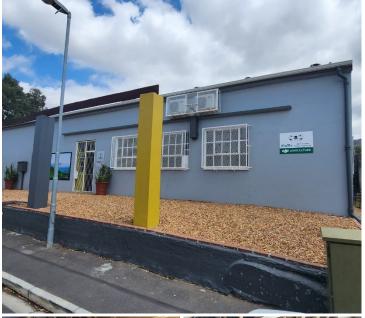

## 17,550 pm

THOM STREET | COMMERCIAL SPACE TO RENT | PAARL | 140m<sup>2</sup>

140 m<sup>2</sup>

Situated in the heart of Paarl, this ground-floor commercial space on Thom Street offers a versatile solution for businesses in need of a well-located storage facility. The unit features a roller shutter door for easy loading and offloading, along with a spacious double-volume roof height, providing ample vertical storage capacity. With three-phase power available, the space can accommodate various operational needs, making it ideal for businesses requiring efficient warehousing or distribution capabilities.

Its central location ensures excellent accessibility, with convenient connections to main roads and surrounding commercial hubs. Whether used for bulk storage, light industrial activities, or as a logistics base, this property presents a practical and secure opportunity in a sought-after area of Paarl.