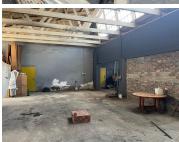

## 17,550 pm

THOM STREET | COMMERCIAL SPACE TO RENT | PAARL | 140m<sup>2</sup>

140 m<sup>2</sup>

Situated in the heart of Paarl, this ground-floor commercial space on Thom Street offers a versatile solution for businesses in need of a well-located storage facility. The unit features a roller shutter door for easy loading and offloading, along with a spacious double-volume roof height, providing ample vertical storage capacity. With three-phase power available, the space can accommodate various operational needs, making it ideal for businesses requiring efficient warehousing or distribution capabilities.

Its central location ensures excellent accessibility, with convenient connections to main roads and surrounding commercial hubs. Whether used for bulk storage, light industrial activities, or as a logistics base, this property presents a practical and secure opportunity in a sought-after area of Paarl.