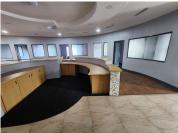

## 72,480 pm

JAN VAN RIEBEECK ROAD | OFFICE TO RENT | PAARL | 604SQM

604 m<sup>2</sup>

Located on the prestigious Jan van Riebeeck Road in Paarl, this A-grade commercial property, that is available to let, offers an exceptional office space on the first floor. The building is designed to meet the highest standards, providing a professional and modern environment for your business. Upon entering, clients are greeted by a spacious reception and waiting area, setting a welcoming tone. The office layout features a large open plan area, perfect for collaborative work, alongside several private offices for focused tasks. Additionally, a large board room is available, ideal for meetings and presentations.