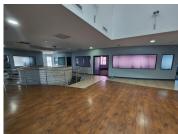

## 72,480 pm

JAN VAN RIEBEECK ROAD | OFFICE TO RENT | PAARL | 604SQM

604 m<sup>2</sup>

Located on the prestigious Jan van Riebeeck Road in Paarl, this A-grade commercial property, that is available to let, offers an exceptional office space on the first floor. The building is designed to meet the highest standards, providing a professional and modern environment for your business. Upon entering, clients are greeted by a spacious reception and waiting area, setting a welcoming tone. The office layout features a large open plan area, perfect for collaborative work, alongside several private offices for focused tasks. Additionally, a large board room is available, ideal for meetings and presentations.

Security is a top priority, with secure access ensuring peace of mind for all occupants. Ample safe parking is available, accommodating both staff and visitors. The office space also includes abundant storage facilities, making it easy to keep the workspace organized and efficient. This prime location on Jan van Riebeeck Road not only offers convenience but also enhances the professional image of any business operating within this prestigious address.