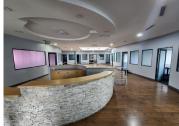

## 72,480 pm

JAN VAN RIEBEECK ROAD | OFFICE TO RENT | PAARL | 604SQM

604 m<sup>2</sup>

Located on the prestigious Jan van Riebeeck Road in Paarl, this A-grade commercial property, that is available to let, offers an exceptional office space on the first floor. The building is designed to meet the highest standards, providing a professional and modern environment for your business. Upon entering, clients are greeted by a spacious reception and waiting area, setting a welcoming tone. The office layout features a large open plan area, perfect for collaborative work, alongside several private offices for focused tasks. Additionally, a large board room is available, ideal for meetings and presentations.