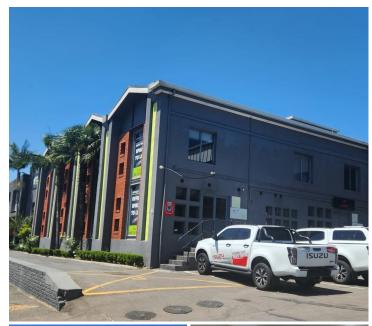

## 72,480 pm

JAN VAN RIEBEECK ROAD | OFFICE TO RENT | PAARL | 604SQM

604 m<sup>2</sup>

Located on the prestigious Jan van Riebeeck Road in Paarl, this A-grade commercial property, that is available to let, offers an exceptional office space on the first floor. The building is designed to meet the highest standards, providing a professional and modern environment for your business. Upon entering, clients are greeted by a spacious reception and waiting area, setting a welcoming tone. The office layout features a large open plan area, perfect for collaborative work, alongside several private offices for focused tasks. Additionally, a large board room is available, ideal for meetings and presentations.

Security is a top priority, with secure access ensuring peace of mind for all occupants. Ample safe parking is available, accommodating both staff and visitors. The office space also includes abundant storage facilities, making it easy to keep the workspace organized and efficient. This prime location on Jan van Riebeeck Road not only offers convenience but also enhances the professional image of any business operating within this prestigious address.