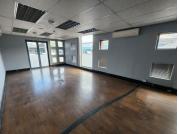

## 72,480 pm

JAN VAN RIEBEECK ROAD | OFFICE TO RENT | PAARL | 604SQM

604 m<sup>2</sup>

Located on the prestigious Jan van Riebeeck Road in Paarl, this A-grade commercial property, that is available to let, offers an exceptional office space on the first floor. The building is designed to meet the highest standards, providing a professional and modern environment for your business. Upon entering, clients are greeted by a spacious reception and waiting area, setting a welcoming tone. The office layout features a large open plan area, perfect for collaborative work, alongside several private offices for focused tasks. Additionally, a large board room is available, ideal for meetings and presentations.

Security is a top priority, with secure access ensuring peace of mind for all occupants. Ample safe parking is available, accommodating both staff and visitors. The office space also includes abundant storage facilities, making it easy to keep the workspace organized and efficient. This prime location on Jan van Riebeeck Road not only offers convenience but also enhances the professional image of any business operating within this prestigious address.