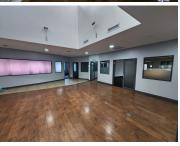

## 72,480 pm

JAN VAN RIEBEECK ROAD | OFFICE TO RENT | PAARL | 604SQM

604 m<sup>2</sup>

Located on the prestigious Jan van Riebeeck Road in Paarl, this A-grade commercial property, that is available to let, offers an exceptional office space on the first floor. The building is designed to meet the highest standards, providing a professional and modern environment for your business. Upon entering, clients are greeted by a spacious reception and waiting area, setting a welcoming tone. The office layout features a large open plan area, perfect for collaborative work, alongside several private offices for focused tasks. Additionally, a large board room is available, ideal for meetings and presentations.

Security is a top priority, with secure access ensuring peace of mind for all occupants. Ample safe parking is available, accommodating both staff and visitors. The office space also includes abundant storage facilities, making it easy to keep the workspace organized and efficient. This prime location on Jan van Riebeeck Road not only offers convenience but also enhances the professional image of any business operating within this prestigious address.