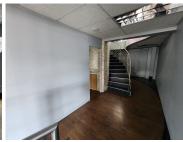

## 72,480 pm

JAN VAN RIEBEECK ROAD | OFFICE TO RENT | PAARL | 604SQM

604 m<sup>2</sup>

Located on the prestigious Jan van Riebeeck Road in Paarl, this A-grade commercial property, that is available to let, offers an exceptional office space on the first floor. The building is designed to meet the highest standards, providing a professional and modern environment for your business. Upon entering, clients are greeted by a spacious reception and waiting area, setting a welcoming tone. The office layout features a large open plan area, perfect for collaborative work, alongside several private offices for focused tasks. Additionally, a large board room is available, ideal for meetings and presentations.

Security is a top priority, with secure access ensuring peace of mind for all occupants. Ample safe parking is available, accommodating both staff and visitors. The office space also includes abundant storage facilities, making it easy to keep the workspace organized and efficient. This prime location on Jan van Riebeeck Road not only offers convenience but also enhances the professional image of any business operating within this prestigious address.