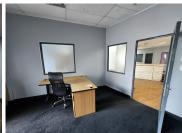

## 72,480 pm

JAN VAN RIEBEECK ROAD | OFFICE TO RENT | PAARL | 604SQM

604 m<sup>2</sup>

Located on the prestigious Jan van Riebeeck Road in Paarl, this A-grade commercial property, that is available to let, offers an exceptional office space on the first floor. The building is designed to meet the highest standards, providing a professional and modern environment for your business. Upon entering, clients are greeted by a spacious reception and waiting area, setting a welcoming tone. The office layout features a large open plan area, perfect for collaborative work, alongside several private offices for focused tasks. Additionally, a large board room is available, ideal for meetings and presentations.