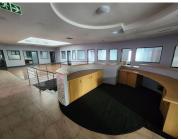

## 72,480 pm

JAN VAN RIEBEECK ROAD | OFFICE TO RENT | PAARL | 604SQM

604 m<sup>2</sup>

Located on the prestigious Jan van Riebeeck Road in Paarl, this A-grade commercial property, that is available to let, offers an exceptional office space on the first floor. The building is designed to meet the highest standards, providing a professional and modern environment for your business. Upon entering, clients are greeted by a spacious reception and waiting area, setting a welcoming tone. The office layout features a large open plan area, perfect for collaborative work, alongside several private offices for focused tasks. Additionally, a large board room is available, ideal for meetings and presentations.