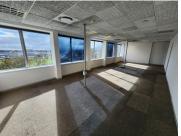

## 98,125 pm

BREDA STREET | PRIME A-GRADE OFFICES TO LET | PAARL | 785M2

785 m<sup>2</sup>

Prime A-grade offices are now available to let on the 5th floor of a prestigious property located in central Paarl. This prime location offers unparalleled convenience and accessibility for businesses looking to establish themselves in a bustling and vibrant area. The property boasts 24-hour security, ensuring a safe and secure working environment, and is equipped with two on-site generators, guaranteeing uninterrupted power supply and seamless business operations.

These premium offices are available on a 5-year lease with an 8% annual escalation. The office layout includes several private offices complemented by large open areas, catering to a variety of business needs and fostering a productive and collaborative atmosphere. Communal restrooms and serviced elevators add to the convenience and functionality of the space, making it an ideal choice for businesses seeking a top-tier office environment in Paarl