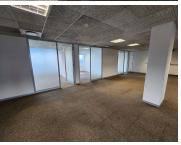

## 98,125 pm

BREDA STREET | PRIME A-GRADE OFFICES TO LET | PAARL | 785M2

785 m<sup>2</sup>

Prime A-grade offices are now available to let on the 5th floor of a prestigious property located in central Paarl. This prime location offers unparalleled convenience and accessibility for businesses looking to establish themselves in a bustling and vibrant area. The property boasts 24-hour security, ensuring a safe and secure working environment, and is equipped with two on-site generators, guaranteeing uninterrupted power supply and seamless business operations.

These premium offices are available on a 5-year lease with an 8% annual escalation. The office layout includes several private offices complemented by large open areas, catering to a variety of business needs and fostering a productive and collaborative atmosphere. Communal restrooms and serviced elevators add to the convenience and functionality of the space, making it an ideal choice for businesses seeking a top-tier office environment in Paarl