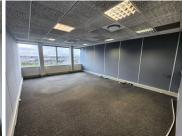

## 98,125 pm

BREDA STREET | PRIME A-GRADE OFFICES TO LET | PAARL | 785M2

785 m<sup>2</sup>

Prime A-grade offices are now available to let on the 5th floor of a prestigious property located in central Paarl. This prime location offers unparalleled convenience and accessibility for businesses looking to establish themselves in a bustling and vibrant area. The property boasts 24-hour security, ensuring a safe and secure working environment, and is equipped with two on-site generators, guaranteeing uninterrupted power supply and seamless business operations.

These premium offices are available on a 5-year lease with an 8% annual escalation. The office layout includes several private offices complemented by large open areas, catering to a variety of business needs and fostering a productive and collaborative atmosphere. Communal restrooms and serviced elevators add to the convenience and functionality of the space, making it an ideal choice for businesses seeking a top-tier office environment in Paarl