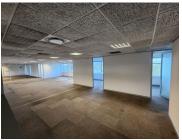

## 98,125 pm

BREDA STREET | PRIME A-GRADE OFFICES TO LET | PAARL | 785M2

785 m<sup>2</sup>

Prime A-grade offices are now available to let on the 5th floor of a prestigious property located in central Paarl. This prime location offers unparalleled convenience and accessibility for businesses looking to establish themselves in a bustling and vibrant area. The property boasts 24-hour security, ensuring a safe and secure working environment, and is equipped with two on-site generators, guaranteeing uninterrupted power supply and seamless business operations.

These premium offices are available on a 5-year lease with an 8% annual escalation. The office layout includes several private offices complemented by large open areas, catering to a variety of business needs and fostering a productive and collaborative atmosphere. Communal restrooms and serviced elevators add to the convenience and functionality of the space, making it an ideal choice for businesses seeking a top-tier office environment in Paarl