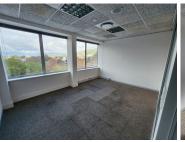

## 98,125 pm

BREDA STREET | PRIME A-GRADE OFFICES TO LET | PAARL | 785M2

785 m<sup>2</sup>

Prime A-grade offices are now available to let on the 5th floor of a prestigious property located in central Paarl. This prime location offers unparalleled convenience and accessibility for businesses looking to establish themselves in a bustling and vibrant area. The property boasts 24-hour security, ensuring a safe and secure working environment, and is equipped with two on-site generators, guaranteeing uninterrupted power supply and seamless business operations.

These premium offices are available on a 5-year lease with an 8% annual escalation. The office layout includes several private offices complemented by large open areas, catering to a variety of business needs and fostering a productive and collaborative atmosphere. Communal restrooms and serviced elevators add to the convenience and functionality of the space, making it an ideal choice for businesses seeking a top-tier office environment in Paarl