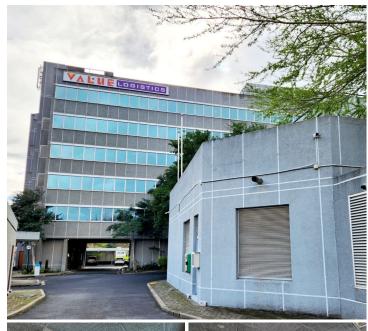

## 98,125 pm

BREDA STREET | PRIME A-GRADE OFFICES TO LET | PAARL | 785M2

785 m<sup>2</sup>

Prime A-grade offices are now available to let on the 5th floor of a prestigious property located in central Paarl. This prime location offers unparalleled convenience and accessibility for businesses looking to establish themselves in a bustling and vibrant area. The property boasts 24-hour security, ensuring a safe and secure working environment, and is equipped with two on-site generators, guaranteeing uninterrupted power supply and seamless business operations.

These premium offices are available on a 5-year lease with an 8% annual escalation. The office layout includes several private offices complemented by large open areas, catering to a variety of business needs and fostering a productive and collaborative atmosphere. Communal restrooms and serviced elevators add to the convenience and functionality of the space, making it an ideal choice for businesses seeking a top-tier office environment in Paarl