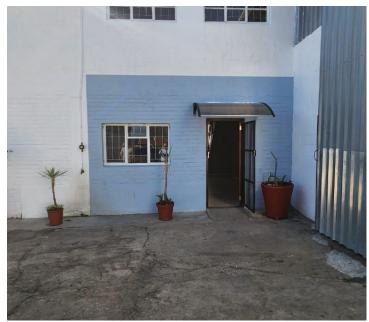

## 8,000 pm

DROMMEDARIS STREET | OFFICE TO RENT | PAARL | 150SQM

150 m<sup>2</sup>

Double-storey office available to let on Drommedaris Street in the industrial area of Paarl. The ground floor features a reception area, ablutions, and restroom facilities, providing a welcoming and functional space for your business operations.