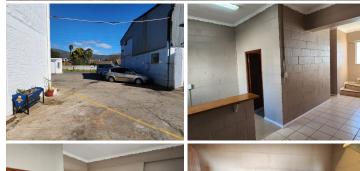

## 8,000 pm

DROMMEDARIS STREET | OFFICE TO RENT | PAARL | 150SQM

150 m<sup>2</sup>

Double-storey office available to let on Drommedaris Street in the industrial area of Paarl. The ground floor features a reception area, ablutions, and restroom facilities, providing a welcoming and functional space for your business operations.

The first floor offers three private offices, ensuring ample space for a variety of business needs. Free allocated parking is included, providing convenience for both staff and visitors.

Gross Monthly Rental Lease Period Available From