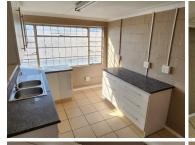

## 8,000 pm

DROMMEDARIS STREET | OFFICE TO RENT | PAARL | 150SQM

150 m<sup>2</sup>

Double-storey office available to let on Drommedaris Street in the industrial area of Paarl. The ground floor features a reception area, ablutions, and restroom facilities, providing a welcoming and functional space for your business operations.

The first floor offers three private offices, ensuring ample space for a variety of business needs. Free allocated parking is included, providing convenience for both staff and visitors.

Gross Monthly Rental Lease Period Available From