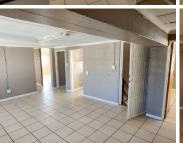

## 8,000 pm

DROMMEDARIS STREET | OFFICE TO RENT | PAARL | 150SQM

150 m<sup>2</sup>

Double-storey office available to let on Drommedaris Street in the industrial area of Paarl. The ground floor features a reception area, ablutions, and restroom facilities, providing a welcoming and functional space for your business operations.

The first floor offers three private offices, ensuring ample space for a variety of business needs. Free allocated parking is included, providing convenience for both staff and visitors.

Gross Monthly Rental Lease Period Available From