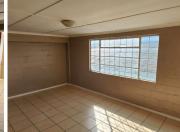

## 8,000 pm

DROMMEDARIS STREET | OFFICE TO RENT | PAARL | 150SQM

150 m<sup>2</sup>

Double-storey office available to let on Drommedaris Street in the industrial area of Paarl. The ground floor features a reception area, ablutions, and restroom facilities, providing a welcoming and functional space for your business operations.

The first floor offers three private offices, ensuring ample space for a variety of business needs. Free allocated parking is included, providing convenience for both staff and visitors.

Gross Monthly Rental Lease Period Available From